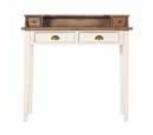

**WRITING BUREAU** H93cm W95cm D45cm

120CM ROUND DINING TABLE

H77.5cm W120cm D120cm