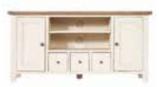

**DINING CHAIR** H108cm W46cm D51.5cm

**TV STAND** 

H60cm W120cm D42cm
Top Shelf:
H11.5cm W29.5cm D52cm
2nd Shelf:
H14cm W29.5cm D52cm
Drawers:
H16cm W16cm D29.5cm

**WIDE SIDEBOARD** H90cm W154.6cm D45cm