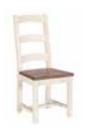

**DINING CHAIR** H108cm W46cm D51.5cm

**TV STAND** 

H60cm W120cm D42cm
Top Shelf:
H11.5cm W29.5cm D52cm
2nd Shelf:
H14cm W29.5cm D52cm
Drawers:
H16cm W16cm D29.5cm

**WIDE SIDEBOARD** H90cm W154.6cm D45cm