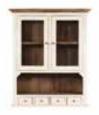

NARROW DRESSER TOP H122cm W105cm D35cm

NARROW SIDEBOARD H90cm W100cm D45cm

H77.5cm W140cm D90cm measurement between legs 109cm