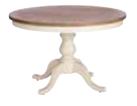

**WRITING BUREAU** H93cm W95cm D45cm

120CM ROUND DINING TABLE

H77.5cm W120cm D120cm