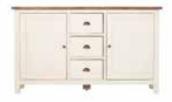

**DINING CHAIR** H108cm W46cm D51.5cm

**TV STAND** 

H60cm W120cm D42cm
Top Shelf:
H11.5cm W29.5cm D52cm
2nd Shelf:
H14cm W29.5cm D52cm
Drawers:
H16cm W16cm D29.5cm

**WIDE SIDEBOARD** H90cm W154.6cm D45cm