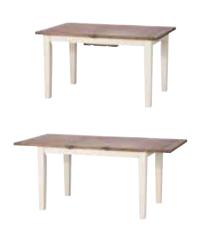

## EXTENDING DINING TABLE 120CM - 160CM

H77.5cm W120cm D80cm measurement between legs 108cm

**LAMP TABLE** H62cm W51cm D43cm

**NEST OF TABLES** H58cm W61cm D46cm

CONSOLE TABLE H76cm W110cm D38cm

COFFEE TABLE
H50cm W102cm D65cm