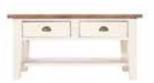

**DINING CHAIR** H108cm W46cm D51.5cm

**TV STAND** 

H60cm W120cm D42cm
Top Shelf:
H11.5cm W29.5cm D52cm
2nd Shelf:
H14cm W29.5cm D52cm
Drawers:
H16cm W16cm D29.5cm

**WIDE SIDEBOARD** H90cm W154.6cm D45cm