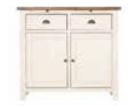

NARROW DRESSER TOP H122cm W105cm D35cm

NARROW SIDEBOARD H90cm W100cm D45cm

H77.5cm W140cm D90cm measurement between legs 109cm