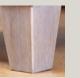

catter cushions in 2690, smokey oak/satin nickel castor legs (FM3).



Grand sofa in fabric 2867, large scatter cushions in 2017, small scatter cushions in 2927, ebony/polished chrome castor legs (FM2).



Grand sofa in fabric 2962, large scatter cushions in 2422, small scatter cushions in 2302, ebony/polished chrome castor legs (FM2).



Snuggler in fabric 2690, small scatter cushions in 2148, smokey oak/ satin nickel castor legs (FM3).



Footstool in fabric 2868 (supplied on glides), Legged ottoman in fabric 2258, ebony/ polished chrome castor legs (FM2), Storage stool in fabric 2790 (supplied on glides).

## Arm caps



Arm caps will help protect your furniture from wear and tear and are available as an optional accessory.

## Leg options

Sofas, Snuggler, Chair, and Legged Ottoman