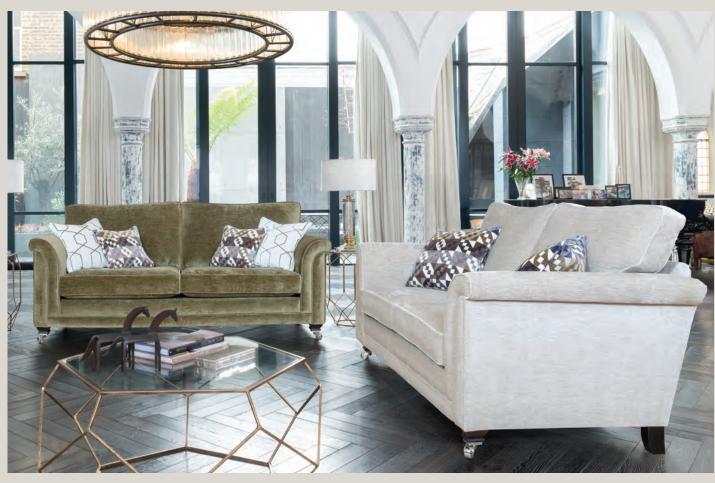

## FLANDERS

Grand sofa in fabric 2790, large scatter cushions in 2258, small scatter cushions in 2049, ebony/polished chrome castor legs (FM2). Chair in fabric 2790, small scatter cushion in 2258, ebony/polished chrome castor legs (FM2).

Grand sofa in fabric 2790, large scatter cushions in 2258, small scatter cushions in 2049, ebony/polished chrome castor legs (FM2). 2 seater sofa in fabric 2798, large scatter cushions in 2049, ebony/polished chrome castor legs (FM2).