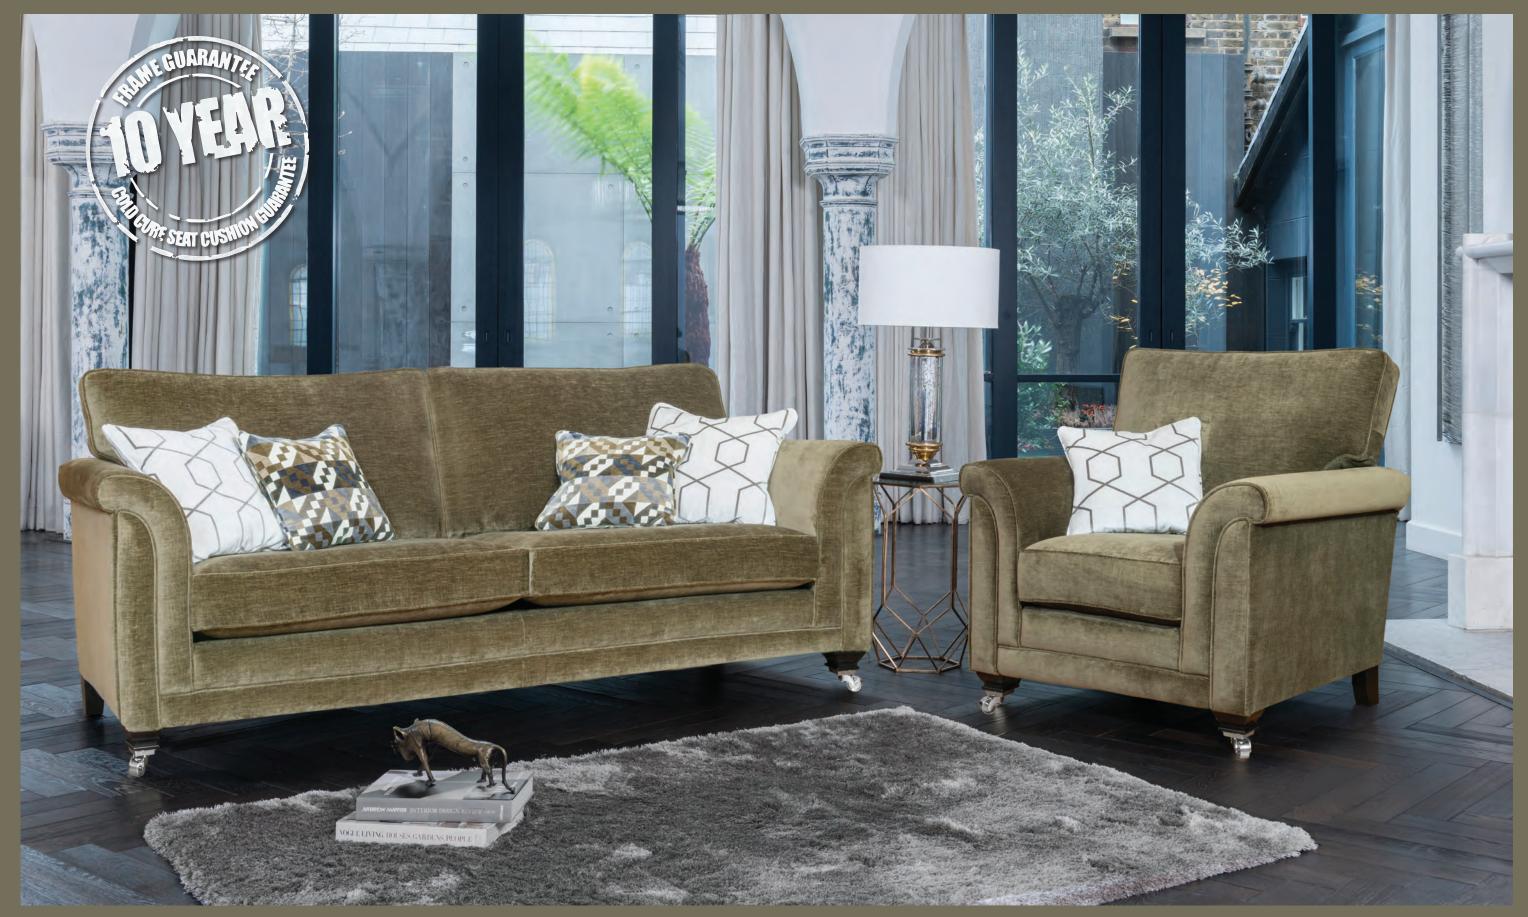

## FLANDERS

Grand sofa in fabric 2790, large scatter cushions in 2258, small scatter cushions in 2049, ebony/polished chrome castor legs (FM2). Chair in fabric 2790, small scatter cushion in 2258, ebony/polished chrome castor legs (FM2).

Grand sofa H 950mm

W 2200mm

3 seater sofa H 950mm

Snuggler H 950mm W 1350mm D 1050mm

Chair H 1000 mr W 950 mr

Chair arm height is 50mm lower than the sofa arm height

Accent chai H 910mm W 790mm

Legged Ottoman H 380mm W 990mm D 580mm