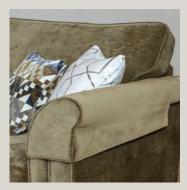

## FLANDERS

Grand sofa in fabric 2790, large scatter cushions in 2258, small scatter cushions in 2049, ebony/polished chrome castor legs (FM2). Chair in fabric 2790, small scatter cushion in 2258, ebony/polished chrome castor legs (FM2).