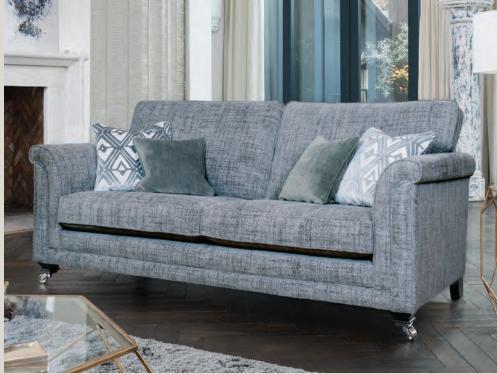

## FLANDERS

Grand sofa in fabric 2790, large scatter cushions in 2258, small scatter cushions in 2049, ebony/polished chrome castor legs (FM2). Chair in fabric 2790, small scatter cushion in 2258, ebony/polished chrome castor legs (FM2).

Grand sofa in fabric 2790, large scatter cushions in 2258, small scatter cushions in 2049, ebony/polished chrome castor legs (FM2). 2 seater sofa in fabric 2798, large scatter cushions in 2049, ebony/polished chrome castor legs (FM2).