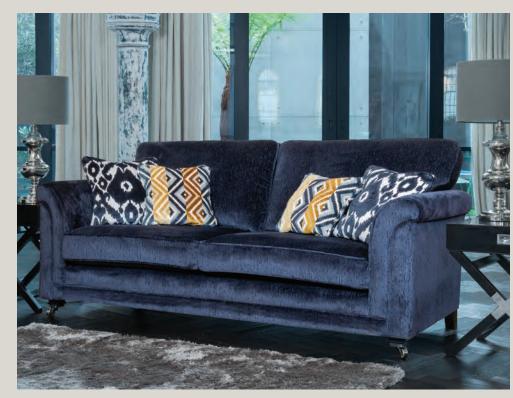

Grand sofa in fabric 2790, large scatter cushions in 2258, small scatter cushions in 2049, ebony/polished chrome castor legs (FM2). 2 seater sofa in fabric 2798, large scatter cushions in 2049, ebony/polished chrome castor legs (FM2).