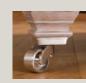

## FLANDERS

Grand sofa in fabric 2790, large scatter cushions in 2258, small scatter cushions in 2049, ebony/polished chrome castor legs (FM2). Chair in fabric 2790, small scatter cushion in 2258, ebony/polished chrome castor legs (FM2).

## Leg options

Sofas, Snuggler, Chair, and Legged Ottoman