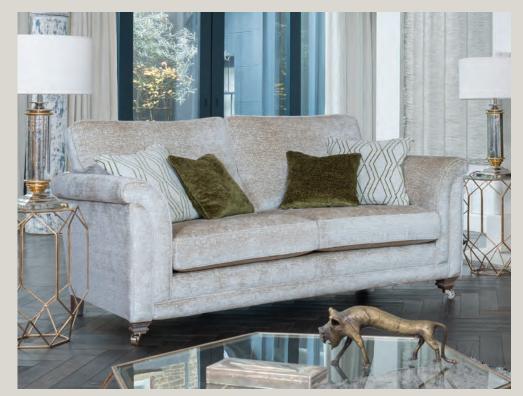

Grand sofa in fabric 2962, large scatter cushions in 2422, small scatter cushions in 2302, ebony/polished chrome castor legs (FM2).

Snuggler in fabric 2690, small scatter cushions in 2148, smokey oak/ satin nickel castor legs (FM3).