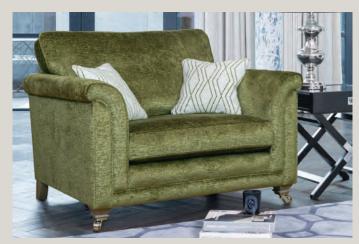

## FLANDERS

Grand sofa in fabric 2790, large scatter cushions in 2258, small scatter cushions in 2049, ebony/polished chrome castor legs (FM2). Chair in fabric 2790, small scatter cushion in 2258, ebony/polished chrome castor legs (FM2).

Storage s H 410n W 640r D 580n

stool Footsto mm H 380m mm W 640n mm D 580m

Supplied on glides

Chair in fabric 2790, small scatter cushion in 2258, ebony/polished chrome castor legs (FM2). Grand sofa in fabric 2790, large scatter cushions in 2258, small scatter cushions in 2049, ebony/polished legs (FM2). Accent chair in fabric 2049, ebony solid legs (C4).