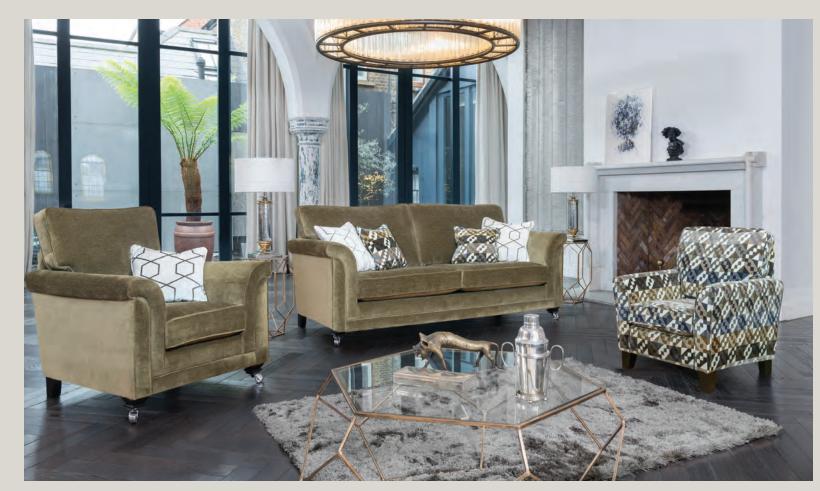

## FLANDERS

Grand sofa in fabric 2790, large scatter cushions in 2258, small scatter cushions in 2049, ebony/polished chrome castor legs (FM2). Chair in fabric 2790, small scatter cushion in 2258, ebony/polished chrome castor legs (FM2).

Grand sofa in fabric 2790, large scatter cushions in 2258, small scatter cushions in 2049, ebony/polished chrome castor legs (FM2). 2 seater sofa in fabric 2798, large scatter cushions in 2049, ebony/polished chrome castor legs (FM2).