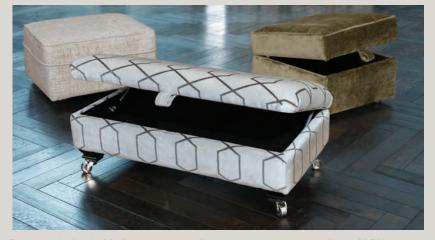

Footstool in fabric 2868 (supplied on glides), Legged ottoman in fabric 2258, ebony/ polished chrome castor legs (FM2), Storage stool in fabric 2790 (supplied on glides).