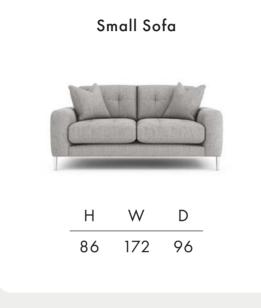

Please note, scatter cushions are not included on leather models.

Dimensions shown in cm. H = height, W = width, D = depth