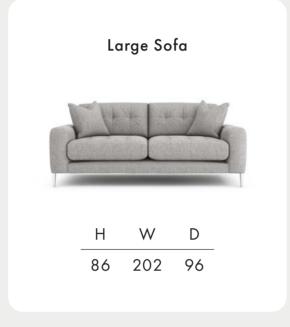

Please note, scatter cushions are not included on leather models.

Dimensions shown in cm. H = height, W = width, D = depth