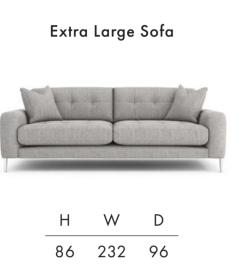

Please note, scatter cushions are not included on leather models.

Dimensions shown in cm. H = height, W = width, D = depth