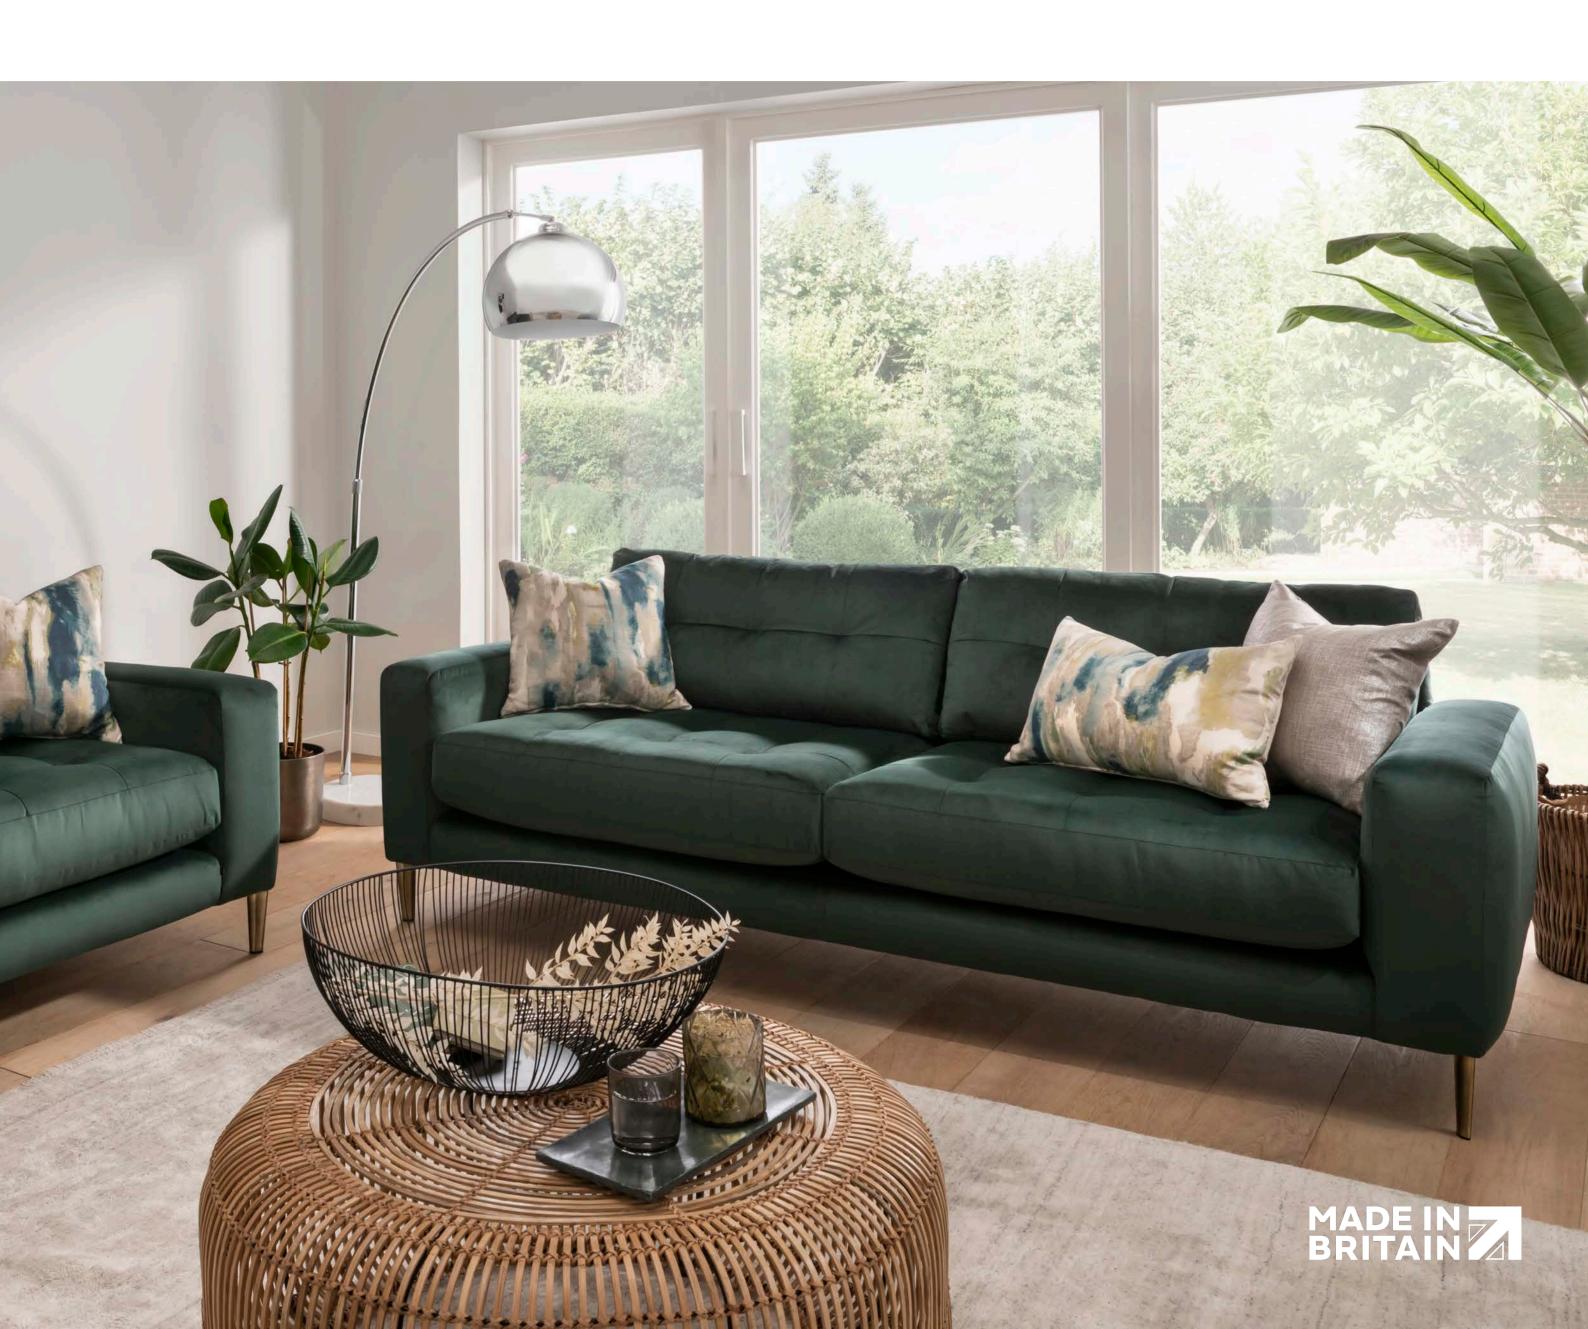

## **KORA**

Timber Frame Sturdy and reliable, this hardwood frame is made with sustainably sourced timber. Put together by skilled craftsmen, by hand in the UK, this sofa is made to last.

**Seat Cushions** Foam, that bounces back for an ultra low maintenance sit, and a comfortable cocoon of support.

Feet Available in shades Walnut, Weathered Oak (wood) or Chrome & Brass (metal). Please note, the wooden foot shape differs slightly from the metal.

**Scatter Cushions** Soft and inviting, our duck feather scatter cushions are 100% responsibly sourced. They're included, too - simply choose a fabric **per pair** from this book.

Please note, scatter cushions are not included on leather models.

Dimensions shown in cm. H = height, W = width, D = depth