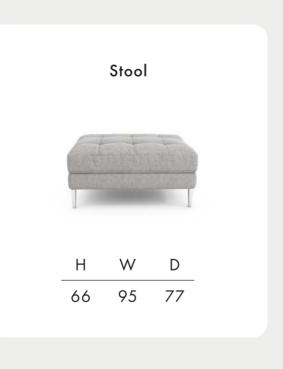

Please note, scatter cushions are not included on leather models.

Dimensions shown in cm. H = height, W = width, D = depth