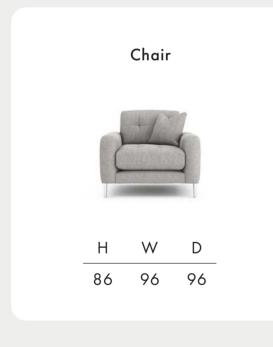

Please note, scatter cushions are not included on leather models.

Dimensions shown in cm. H = height, W = width, D = depth