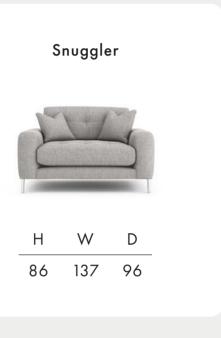

Please note, scatter cushions are not included on leather models.

Dimensions shown in cm. H = height, W = width, D = depth