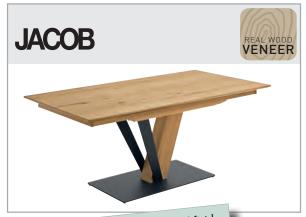

## 3 FIXED SIZES, OPTIONAL FRONT EXTENSION WITH FOLDING LEAF TABLE TOP PROFILE THICKNESS 12 MM AND 26 MM

Oiled finishes also available as lacquered finish: surcharge order-no. 9999-9941