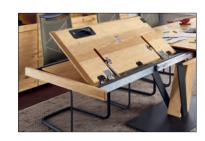

## 3 FIXED SIZES, OPTIONAL FRONT EXTENSION WITH FOLDING LEAF TABLE TOP PROFILE THICKNESS 12 MM AND 26 MM

Oiled finishes also available as lacquered finish: surcharge order-no. 9999-9941