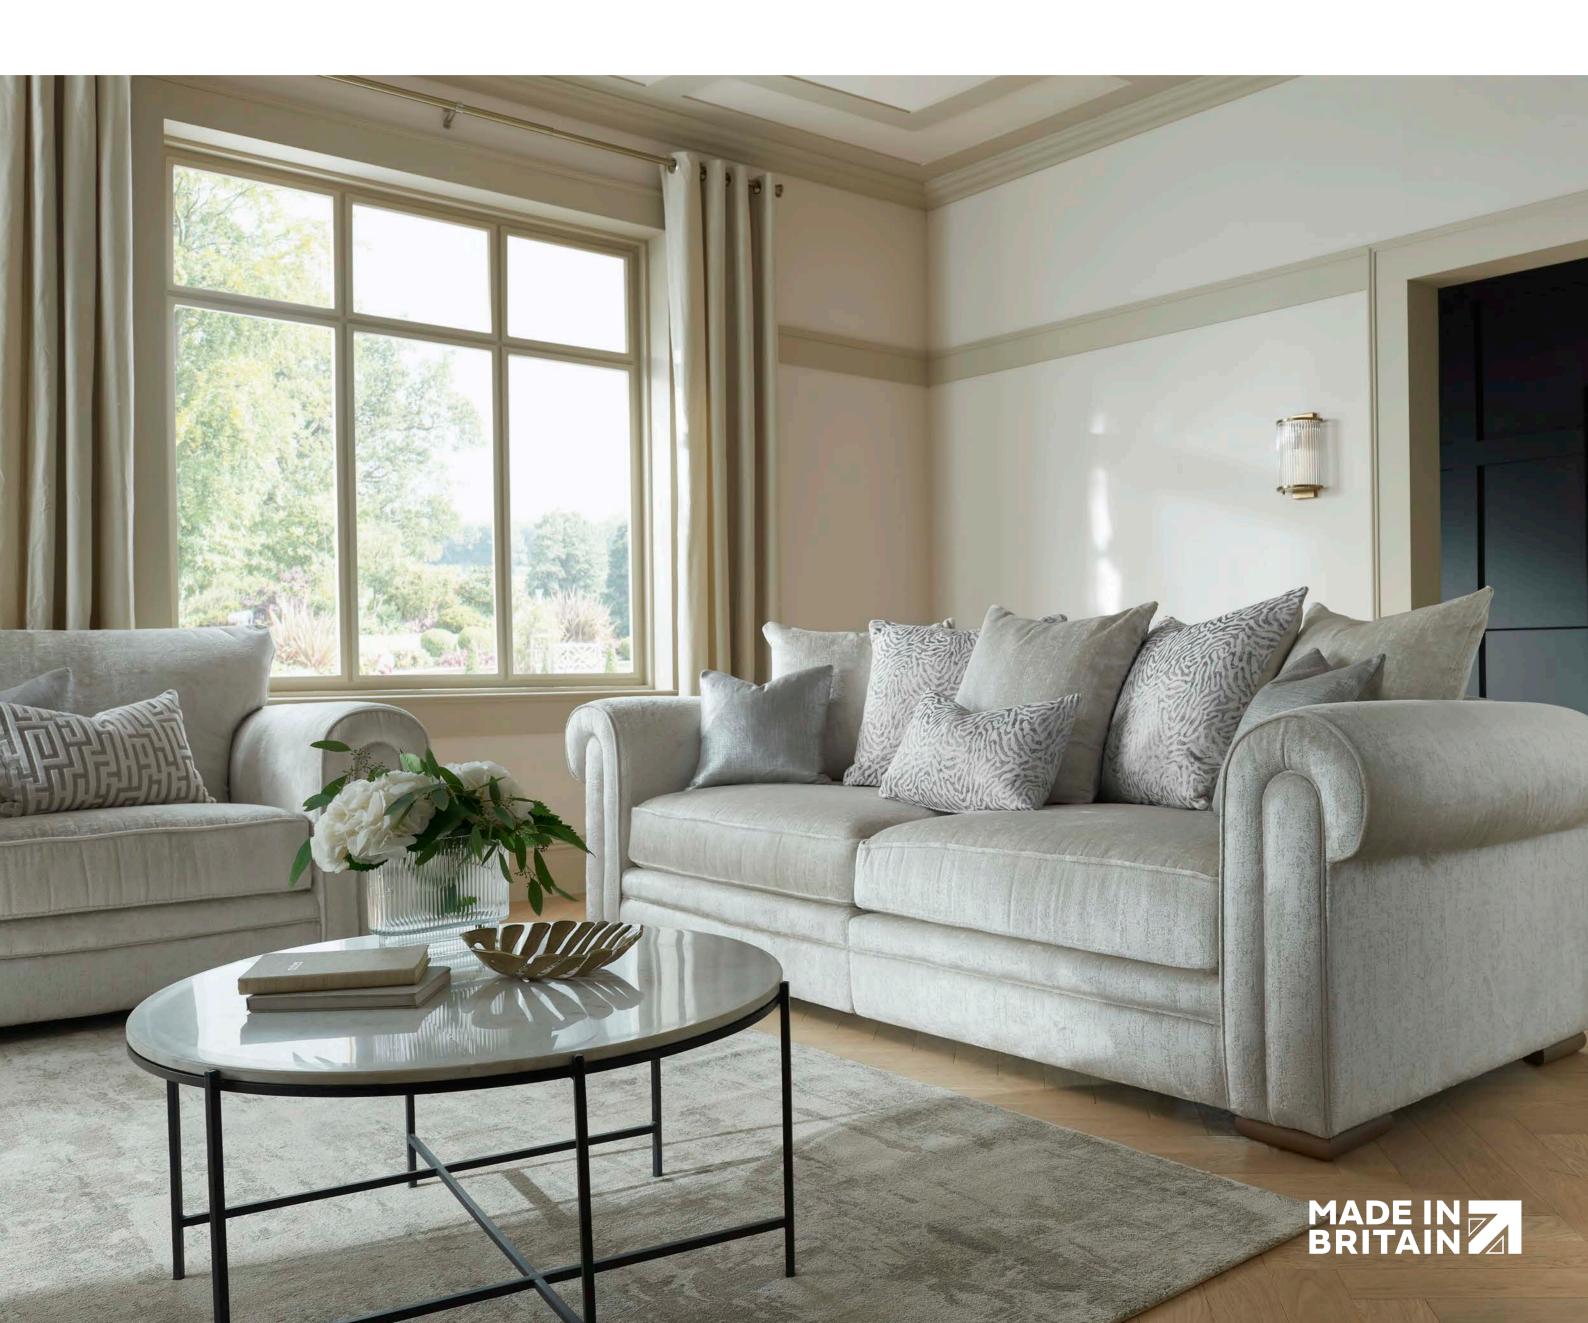

## TIRANO

 Timber Frame
 Sturdy and reliable, this hardwood frame is made with sustainably sourced timber. Put together by skilled craftsmen, by hand in the UK, this sofa is made to last.

 Seat Cushions
 Foam, that bounces back for an ultra low maintenance sit, and a comfortable cocoon of support.

Feet Available in shades Walnut, Weathered Oak (wood) and Chrome (metal).

**Scatter Cushions** Soft and inviting, our duck feather scatter cushions are 100% responsibly sourced. They're included, too - simply choose a fabric **per pair** from this book.