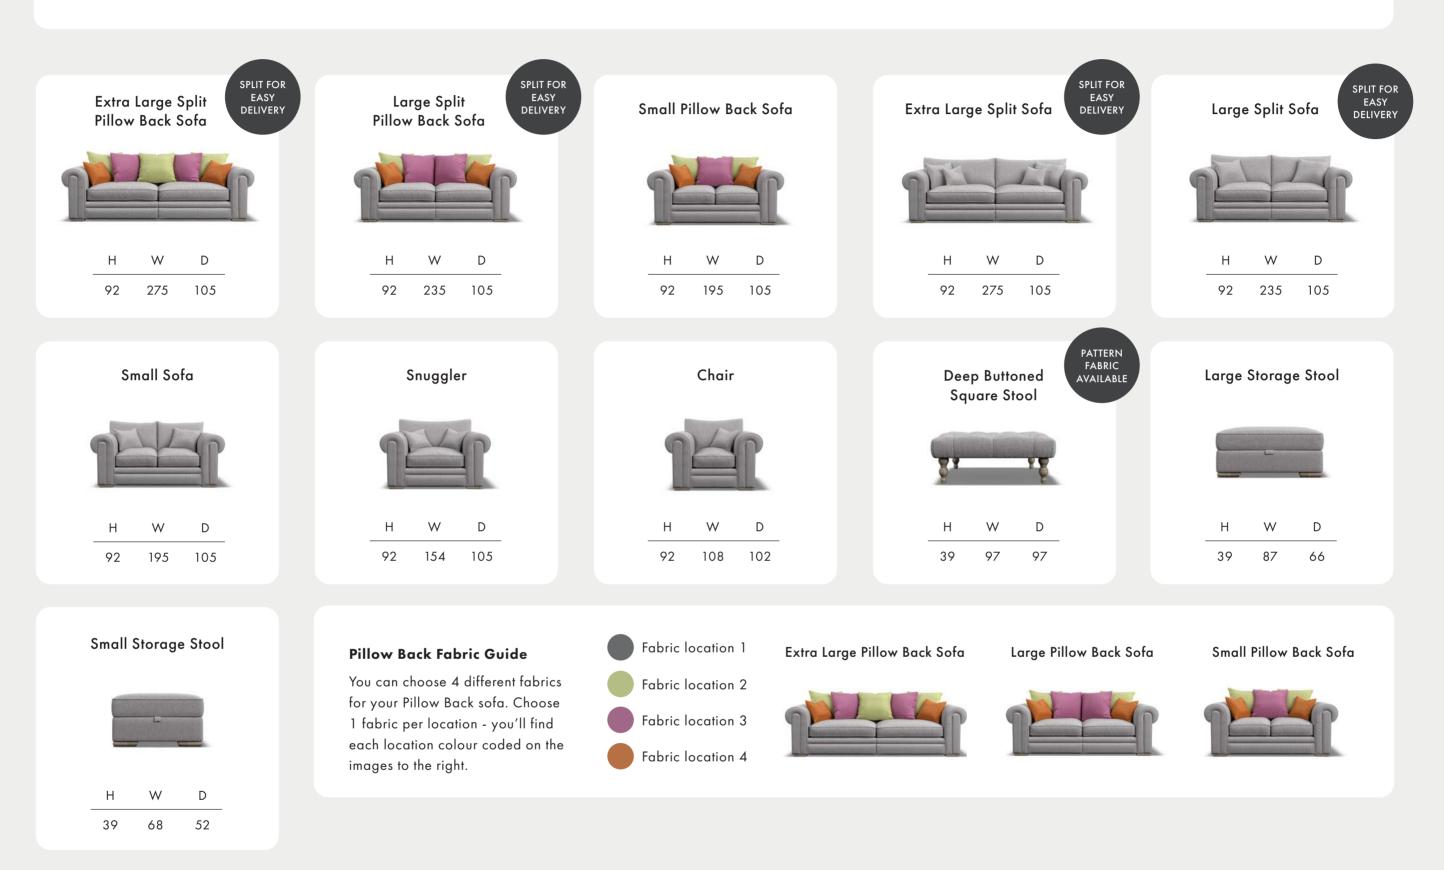

## TIRANO





 Timber Frame
 Sturdy and reliable, this hardwood frame is made with sustainably sourced timber. Put together by skilled craftsmen, by hand in the UK, this sofa is made to last.

 Seat Cushions
 Foam, that bounces back for an ultra low maintenance sit, and a comfortable cocoon of support.

Feet Available in shades Walnut, Weathered Oak (wood) and Chrome (metal).

**Scatter Cushions** Soft and inviting, our duck feather scatter cushions are 100% responsibly sourced. They're included, too - simply choose a fabric **per pair** from this book.



Dimensions shown in cm. H = height, W = width, D = depth