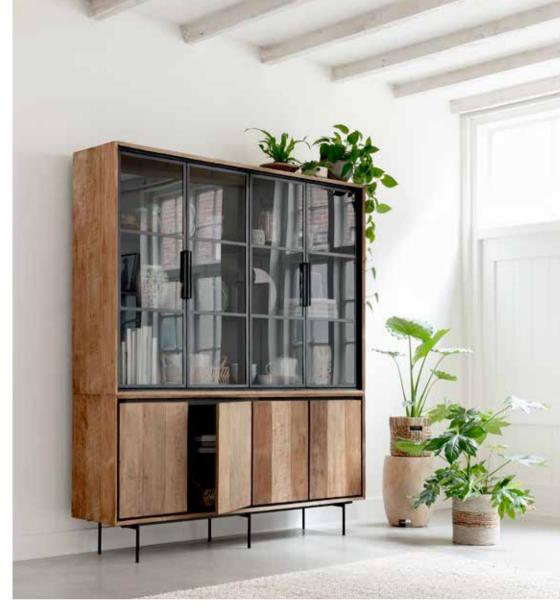

## METROPOLE CUPBOARD & DRESSER

Cupboard and dresser Metropole have the cunning contrast of solid wood on slender legs, which gives it an attractive lightness. In contrast the storage space offered is huge. The doors have a black frame that is accentuated by the slanting rims on the front.