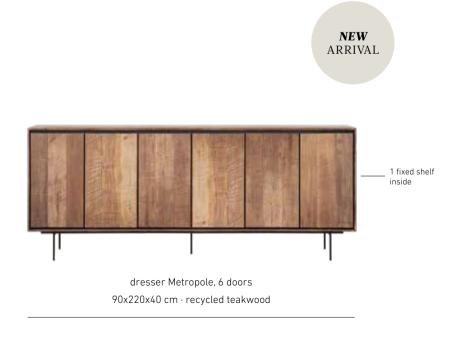

## METROPOLE DRESSER

Dresser Metropole has the cunning contrast of solid wood on slender legs, which gives it an attractive lightness. In contrast the storage space offered is huge. The 6 doors have a black frame that is accentuated by the slanting rims on the front.