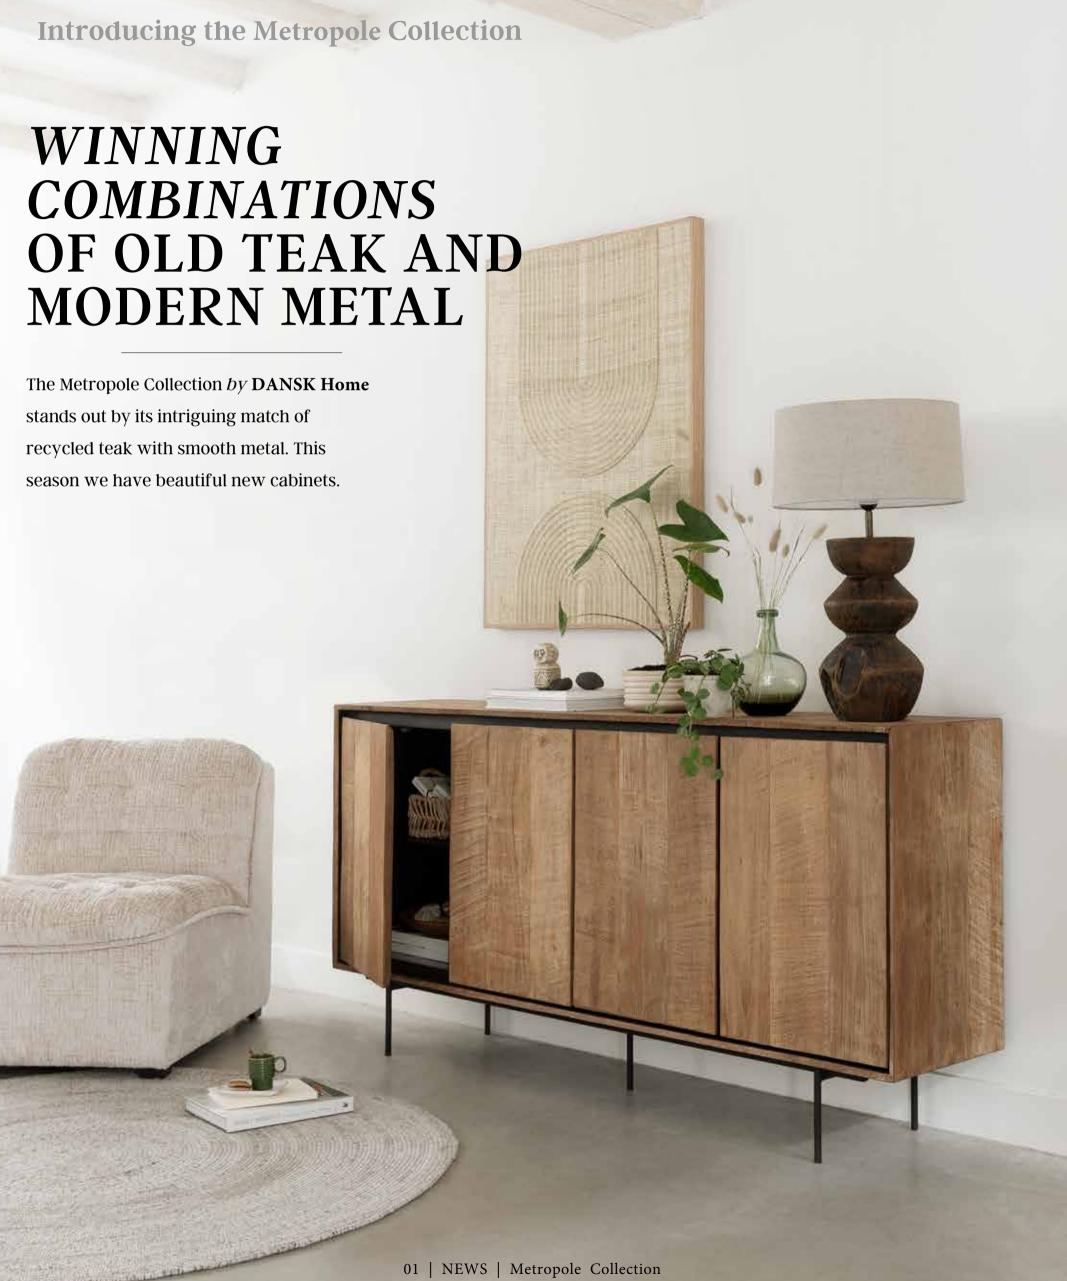

## METROPOLE DRESSER

Dresser Metropole has the cunning contrast of solid wood on slender legs, which gives it an attractive lightness. In contrast the storage space offered is huge. The 6 doors have a black frame that is accentuated by the slanting rims on the front.