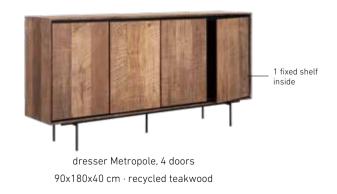

## METROPOLE DRESSER

Dresser Metropole has the cunning contrast of solid wood on slender legs, which gives it an attractive lightness. In contrast the storage space offered is huge. The 6 doors have a black frame that is accentuated by the slanting rims on the front.