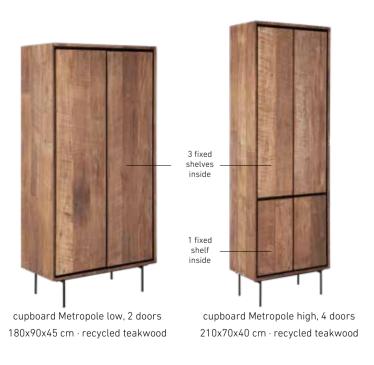

## METROPOLE CUPBOARD & DRESSER

Cupboard and dresser Metropole have the cunning contrast of solid wood on slender legs, which gives it an attractive lightness. In contrast the storage space offered is huge. The doors have a black frame that is accentuated by the slanting rims on the front.