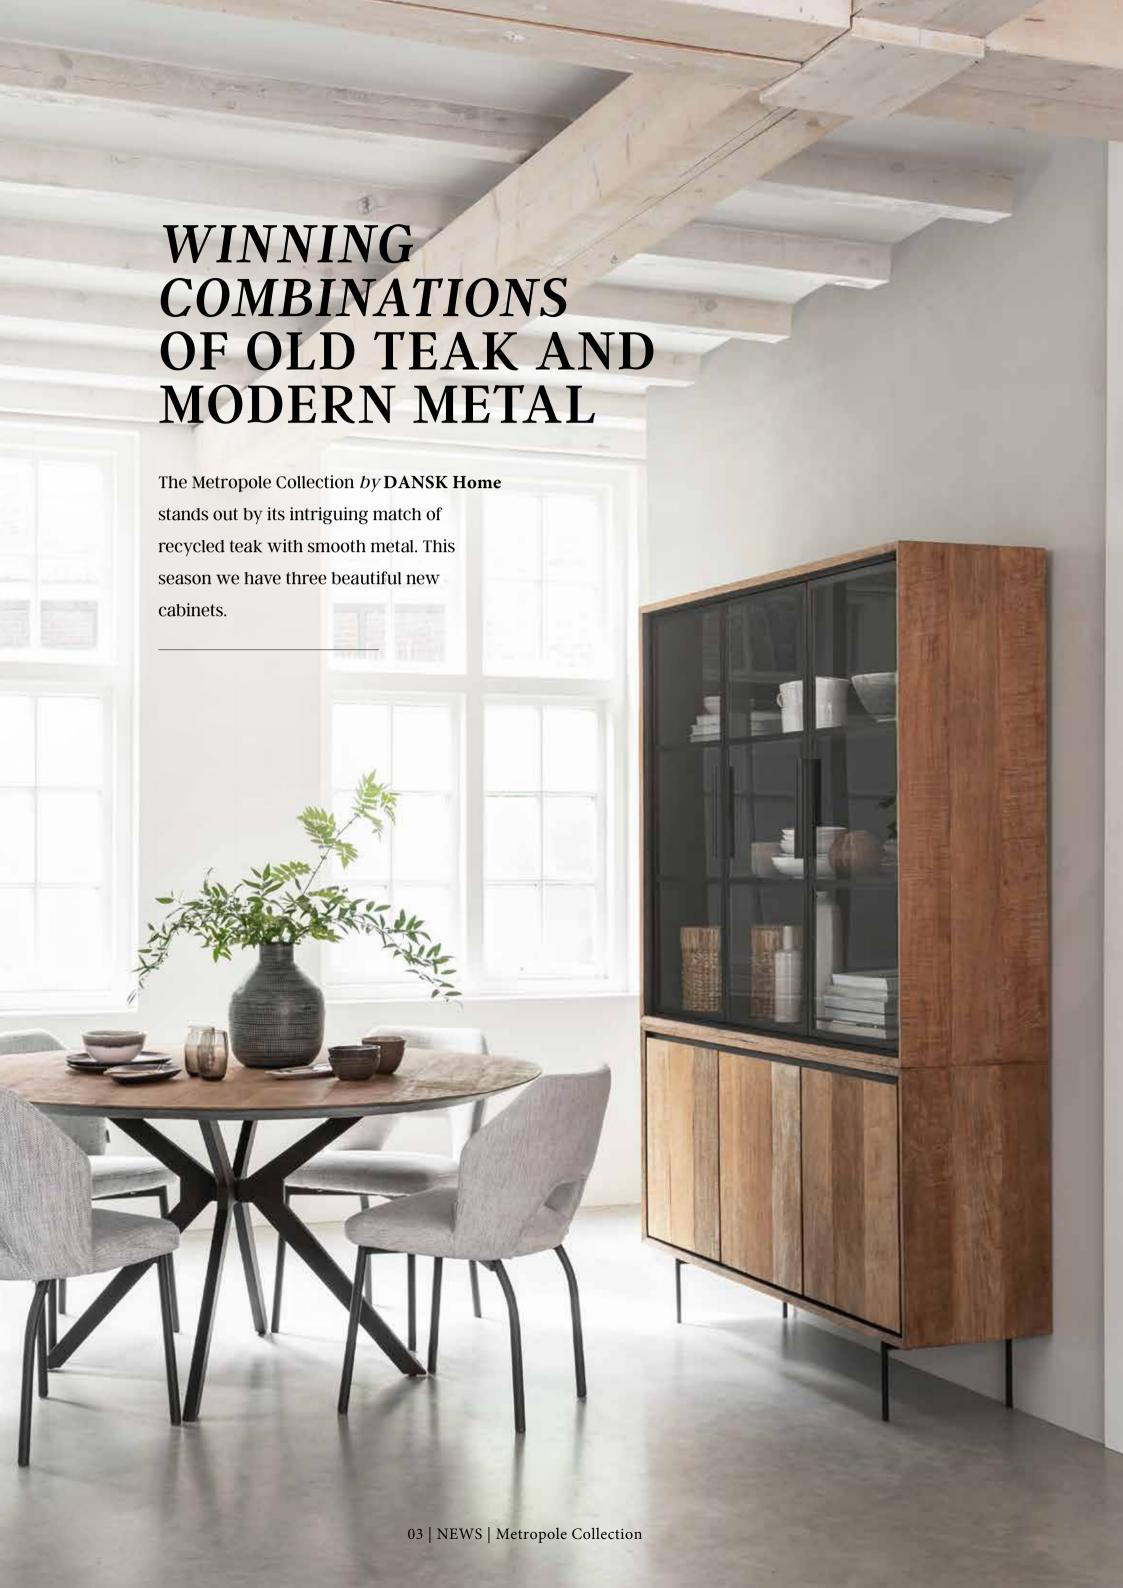

## METROPOLE CUPBOARD & DRESSER

Cupboard and dresser Metropole have the cunning contrast of solid wood on slender legs, which gives it an attractive lightness. In contrast the storage space offered is huge. The doors have a black frame that is accentuated by the slanting rims on the front.