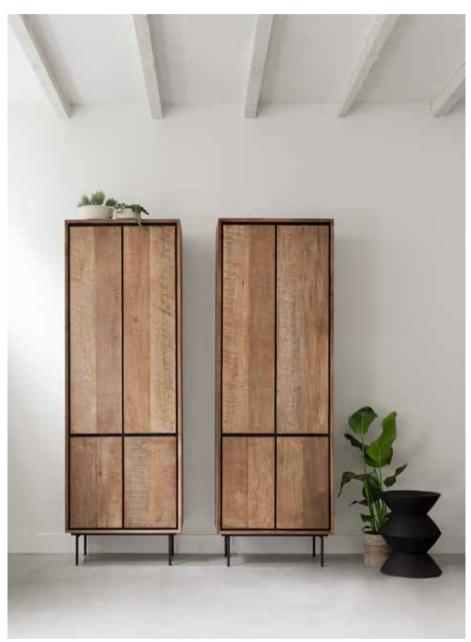

## METROPOLE CUPBOARD & DRESSER

Cupboard and dresser Metropole have the cunning contrast of solid wood on slender legs, which gives it an attractive lightness. In contrast the storage space offered is huge. The doors have a black frame that is accentuated by the slanting rims on the front.