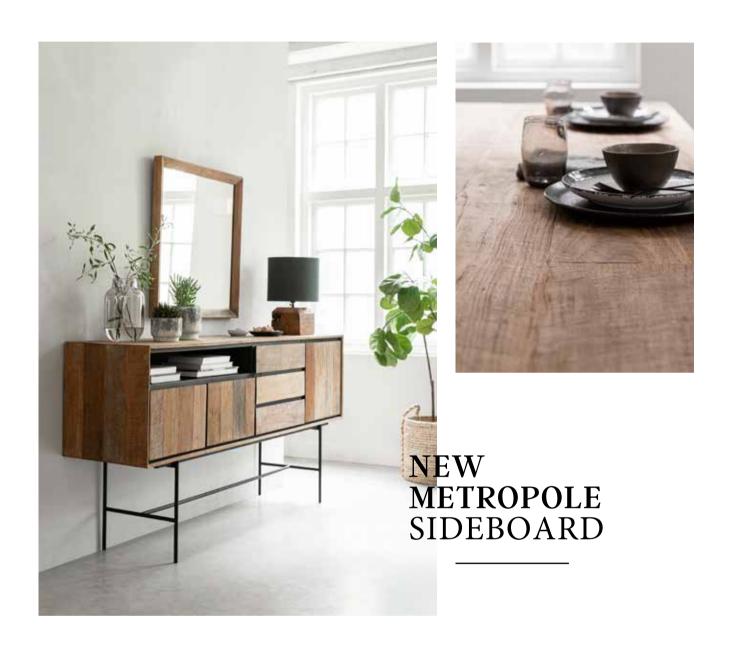

## METROPOLE DRESSER

Dresser Metropole has the cunning contrast of solid wood on slender legs, which gives it an attractive lightness. In contrast the storage space offered is huge. The 6 doors have a black frame that is accentuated by the slanting rims on the front.