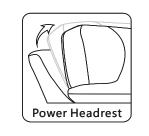

- Functionality: power recliner motion with manual adjustable headrest or power adjustable headrest.
- Power Control Pad: a cleverly hidden control pad is placed on the side of each seat.
- Frame: made from seasonal solid wood and plywood. All critical joints are securely glued, screwed and stapled.
- Arms: a modern curved arm profile with a tailored top overlap and stylish stitching, upholstered with foam.
- Back: hand-tensioned elastic webbing covered with foam.
- Seat: hand-tensioned elastic webbing covered with foam seat height 47cm.
- Seat Cushions: non-removable cushions with high-resilient foam for superior comfort and support.
- Back Cushions: non-removable cushions filled with high-resilient foam and Dacron fibre.
- Feet: removable timber feet 4.5cm in wood finish CB.