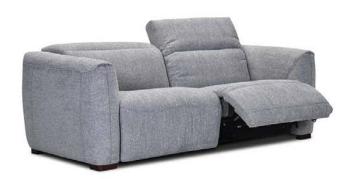

- Functionality: power recliner motion with manual adjustable headrest or power adjustable headrest.
- Power Control Pad: a cleverly hidden control pad is placed on the side of each seat.
- Frame: made from seasonal solid wood and plywood. All critical joints are securely glued, screwed and stapled.
- Arms: a modern curved arm profile with a tailored top overlap and stylish stitching, upholstered with foam.
- Back: hand-tensioned elastic webbing covered with foam.
- Seat: hand-tensioned elastic webbing covered with foam seat height 47cm.
- Seat Cushions: non-removable cushions with high-resilient foam for superior comfort and support.
- Back Cushions: non-removable cushions filled with high-resilient foam and Dacron fibre.
- Feet: removable timber feet 4.5cm in wood finish CB.