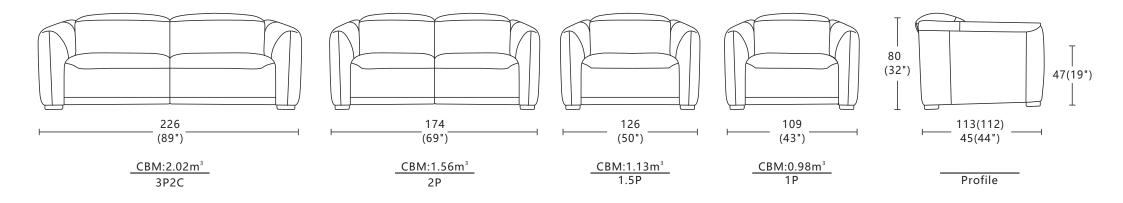

Available in a large sofa, small sofa, cuddler and armchair.

This information is based on the latest product information available at the time of printing. The right to discontinue and make changes is reserved.