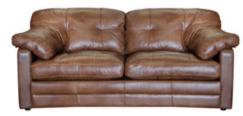

2 SEATER SOFA SHOWN IN BYRON TUMBLEWEED W: 200cm H: 90cm D: 106cm

SNUGGLER CHAIR SHOWN IN BYRON TUMBLEWEED W: 150cm H: 90cm D: 106cm

LOUNGE CHAIR SHOWN IN BYRON TUMBLEWEED W: 119cm H: 90cm D:106

STANDARD CHAIR SHOWN IN BYRON TUMBLEWEED W: 97cm H: 90cm D: 101cm