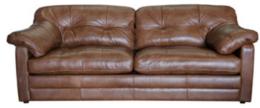

## BALTIMORE

Bold styling with relaxed super comfy seats for laid back living.

**4 SEATER SOFA** SHOWN IN BYRON TUMBLEWEED W: 270cm H: 90cm D: 106cm

3 SEATER SOFA / SPLIT SHOWN IN BYRON TUMBLEWEED W: 235cm H: 90cm D: 106cm