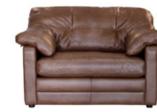

## BALTIMORE

Bold styling with relaxed super comfy seats for laid back living.

**4 SEATER SOFA** SHOWN IN BYRON TUMBLEWEED W: 270cm H: 90cm D: 106cm

3 SEATER SOFA / SPLIT SHOWN IN BYRON TUMBLEWEED W: 235cm H: 90cm D: 106cm