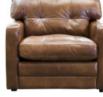

2 SEATER SOFA SHOWN IN BYRON TUMBLEWEED W: 200cm H: 90cm D: 106cm

SNUGGLER CHAIR SHOWN IN BYRON TUMBLEWEED W: 150cm H: 90cm D: 106cm

LOUNGE CHAIR SHOWN IN BYRON TUMBLEWEED W: 119cm H: 90cm D:106

STANDARD CHAIR SHOWN IN BYRON TUMBLEWEED W: 97cm H: 90cm D: 101cm