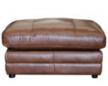

## BALTIMORE



Bold styling with relaxed super comfy seats for laid back living.



**4 SEATER SOFA** SHOWN IN BYRON TUMBLEWEED W: 270cm H: 90cm D: 106cm



3 SEATER SOFA / SPLIT SHOWN IN BYRON TUMBLEWEED W: 235cm H: 90cm D: 106cm



2 SEATER SOFA SHOWN IN BYRON TUMBLEWEED W: 200cm H: 90cm D: 106cm



SNUGGLER CHAIR SHOWN IN BYRON TUMBLEWEED W: 150cm H: 90cm D: 106cm



LOUNGE CHAIR SHOWN IN BYRON TUMBLEWEED W: 119cm H: 90cm D:106



STANDARD CHAIR SHOWN IN BYRON TUMBLEWEED W: 97cm H: 90cm D: 101cm



FOOTSTOOL SHOWN IN BYRON TUMBLEWEED W: 90cm H: 50cm D: 67cm



## PRODUCT INFORMATION

## **COVER OPTIONS** Available in Full Leather only

## HOW TO ORDER YOUR SOFA

- 1. Choose your Sofa, Snuggler, Chair or Footstool
- 2. Select any leather from the Leather Collection

Sofas are hand crafted and made to order from the finest materials, sourced from around the world. Our leathers are natural, have character and age beautifully. All our solid hardwood comes from sustainable forests and our shapely legs are hand turned and polished to perfection. Fillings are super soft, mixing feather, foam and fibre. We test to the highest British standards.

www.dansk.co.uk