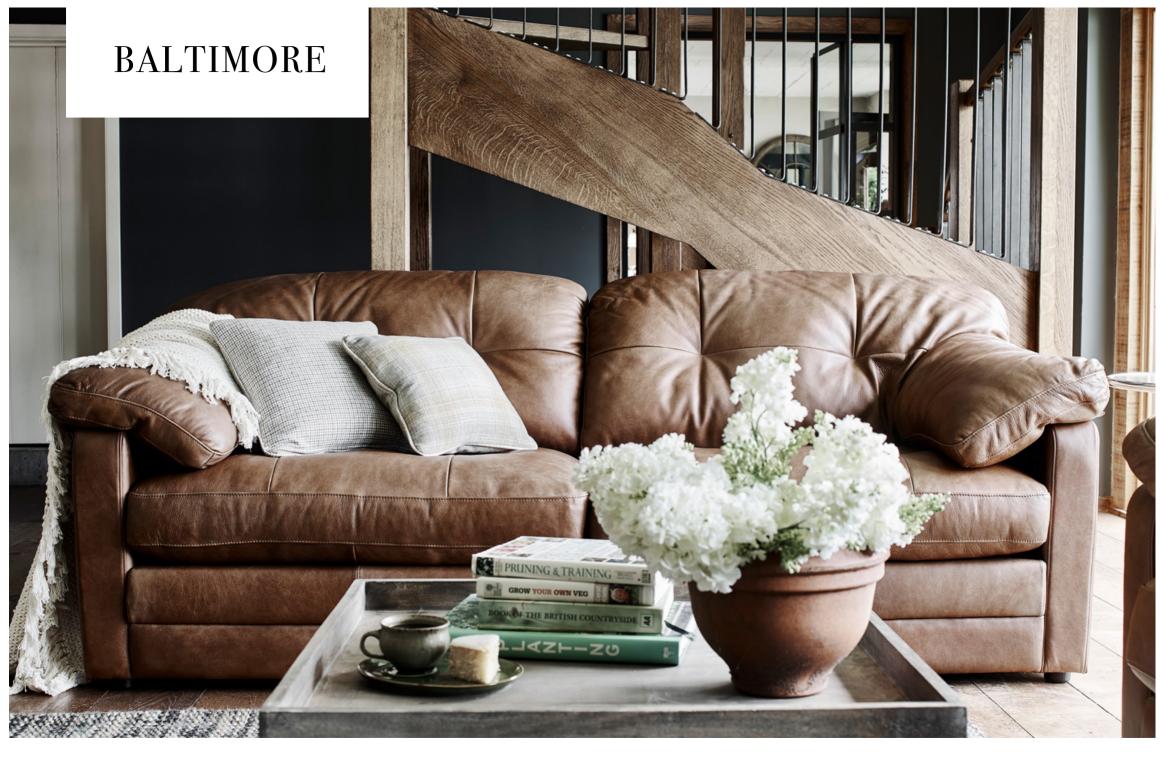

## BALTIMORE

Bold styling with relaxed super comfy seats for laid back living.

**4 SEATER SOFA** SHOWN IN BYRON TUMBLEWEED W: 270cm H: 90cm D: 106cm

3 SEATER SOFA / SPLIT SHOWN IN BYRON TUMBLEWEED W: 235cm H: 90cm D: 106cm