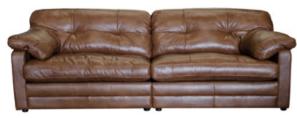

## BALTIMORE

Bold styling with relaxed super comfy seats for laid back living.

**4 SEATER SOFA** SHOWN IN BYRON TUMBLEWEED W: 270cm H: 90cm D: 106cm

3 SEATER SOFA / SPLIT SHOWN IN BYRON TUMBLEWEED W: 235cm H: 90cm D: 106cm