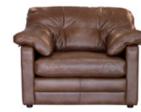

2 SEATER SOFA SHOWN IN BYRON TUMBLEWEED W: 200cm H: 90cm D: 106cm

SNUGGLER CHAIR SHOWN IN BYRON TUMBLEWEED W: 150cm H: 90cm D: 106cm

LOUNGE CHAIR SHOWN IN BYRON TUMBLEWEED W: 119cm H: 90cm D:106

STANDARD CHAIR SHOWN IN BYRON TUMBLEWEED W: 97cm H: 90cm D: 101cm