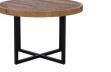

140-180cm Fully Ext. Dining Table

120cm Round Dining Table W 120 x D 120 x H 77 cm