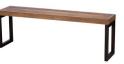

**Rectangular Bar Table** W 120 x D 80 x H 90 cm

Upholstered Dining Chair W 45 x D 55 x H 101 cm

**Dining Chair** W 45 x D 55 x H 101 cm

155cm Bench W 155 x D 35 x H 48 cm

140cm Bench W 140 x D 35 x H 48 cm