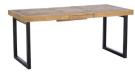

Small TV Unit W 120 x D 45 x H 55 cm

Lamp Table

W 50 x D 50 x H62 cm

180-240cm Ext. Dining Table W 180/240 x D 90 x H 78 cm

W 180 x D 90 x H 78 cm

140-180cm Ext. Dining Table W 140/180 x D 90 x H 78 cm

W 140/180 x D 90x H 77.5 cm