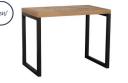

2 Drawer Filing Cabinet W 53.5 x D 45 x H 85 cm

Desk W 140 x D 70 x H 73 cm

Coffee Table

W 120 x D 70 x H 50 cm

**Office Chair** H93cm W58.5cm D64.5cm

Please note that colours/finishes shown in this brochure are intended as a guide only. The company has a policy of continuous product development and reserves the right to change any product and specifications given in this brochure.