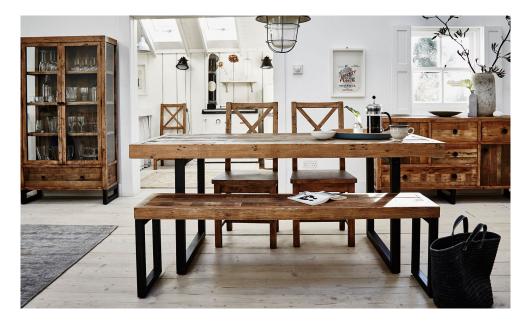

## Key West

Dining, Living & Home Office Collection

A contemporary collection crafted from reclaimed timber to make a life-style statement in any home, the Key West collection is as stunning, as it is sustainable. Marked by time, this reclaimed wooden furniture retains certain imperfections... This is only to be expected and is what gives these pieces their great charm and value. Combining a natural rustic finish, complemented by eye-catching black satin metal frameworks, the Key West collection has an on-trend industrial look that makes this stylish range of furniture a great choice in a contemporary setting or in a country abode.

## Features

- Solid Reclaimed Timber
  Black satin metal framework and handles
- Distressed rustic finish

DANSK

48-50 Stadium Way, Rayleigh Weir Retail Park, Rayleigh, Essex SS7 3NZ 01268 775688

www.dansk.co.uk

**Rectangular Bar Table** W 120 x D 80 x H 90 cm

Upholstered Dining Chair W 45 x D 55 x H 101 cm

**Dining Chair** W 45 x D 55 x H 101 cm

155cm Bench W 155 x D 35 x H 48 cm

140cm Bench W 140 x D 35 x H 48 cm

140-180cm Fully Ext. Dining Table

120cm Round Dining Table W 120 x D 120 x H 77 cm