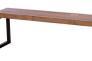

**Rectangular Bar Table** W 120 x D 80 x H 90 cm

Upholstered Dining Chair W 45 x D 55 x H 101 cm

**Dining Chair** W 45 x D 55 x H 101 cm

155cm Bench W 155 x D 35 x H 48 cm

140cm Bench W 140 x D 35 x H 48 cm