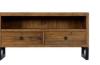

Small TV Unit W 120 x D 45 x H 55 cm

Lamp Table

W 50 x D 50 x H62 cm

180-240cm Ext. Dining Table W 180/240 x D 90 x H 78 cm

W 180 x D 90 x H 78 cm

140-180cm Ext. Dining Table W 140/180 x D 90 x H 78 cm

W 140/180 x D 90x H 77.5 cm