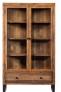

## www.dansk.co.uk

**Display Cabinet** W 90 x D 37.5 x H 170 cm

Narrow Sideboard

W 103 x D 45 x H 85 cm

**Console Table** 

W 120 x D 40 x H 79 cm

Tall Bookcase W 124 x D 39 x H 178 cm

Wide Sideboard W 152 x D 45 x H 85 cm