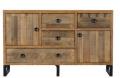

## www.dansk.co.uk

**Display Cabinet** W 90 x D 37.5 x H 170 cm

Narrow Sideboard

W 103 x D 45 x H 85 cm

**Console Table** 

W 120 x D 40 x H 79 cm

Tall Bookcase W 124 x D 39 x H 178 cm

Wide Sideboard W 152 x D 45 x H 85 cm