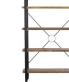

## www.dansk.co.uk

**Display Cabinet** W 90 x D 37.5 x H 170 cm

Narrow Sideboard

W 103 x D 45 x H 85 cm

**Console Table** 

W 120 x D 40 x H 79 cm

Tall Bookcase W 124 x D 39 x H 178 cm

Wide Sideboard W 152 x D 45 x H 85 cm