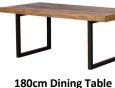

Small TV Unit W 120 x D 45 x H 55 cm

Lamp Table

W 50 x D 50 x H62 cm

180-240cm Ext. Dining Table W 180/240 x D 90 x H 78 cm

W 180 x D 90 x H 78 cm

140-180cm Ext. Dining Table W 140/180 x D 90 x H 78 cm

W 140/180 x D 90x H 77.5 cm