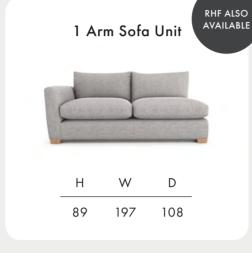

## LOFT





**Timber Frame** Sturdy and reliable, this hardwood frame is made with sustainably sourced timber. Put together by skilled craftsmen, by hand in the UK, this sofa is made to last.

**Seat Cushions** Choose from two cosy seat cushion options:

Fibre, cloud-like and squishy, with a soft sit that invites you to sink in.

Foam, that bounces back for an ultra low maintenance sit, and a comfortable cocoon of support.

Feet Available in shades Walnut, Weathered Oak (wood) & Chrome (metal).

Scatter Cushions Soft and inviting, our duck feather scatter cushions are 100% responsibly sourced. You can purchase these individually, or as a pack that includes x2 large, x2

medium, x2 small and a bolster. Simply choose a fabric **per pair** from this book.