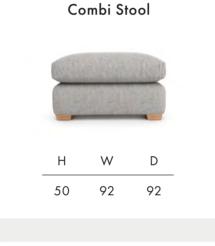

Scatter Cushions Soft and inviting, our duck feather scatter cushions are 100% responsibly sourced. You can purchase these individually, or as a pack that includes x2 large, x2

medium, x2 small and a bolster. Simply choose a fabric **per pair** from this book.