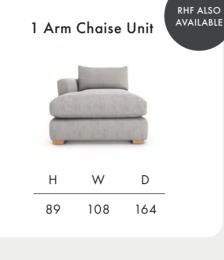

## LOFT





**Timber Frame** Sturdy and reliable, this hardwood frame is made with sustainably sourced timber. Put together by skilled craftsmen, by hand in the UK, this sofa is made to last.

**Seat Cushions** Choose from two cosy seat cushion options:

Fibre, cloud-like and squishy, with a soft sit that invites you to sink in.

Foam, that bounces back for an ultra low maintenance sit, and a comfortable cocoon of support.

Feet Available in shades Walnut, Weathered Oak (wood) & Chrome (metal).

Scatter Cushions Soft and inviting, our duck feather scatter cushions are 100% responsibly sourced. You can purchase these individually, or as a pack that includes x2 large, x2

medium, x2 small and a bolster. Simply choose a fabric **per pair** from this book.