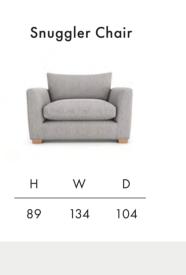

## LOFT

**Timber Frame** Sturdy and reliable, this hardwood frame is made with sustainably sourced timber. Put together by skilled craftsmen, by hand in the UK, this sofa is made to last.

**Seat Cushions** Choose from two cosy seat cushion options: