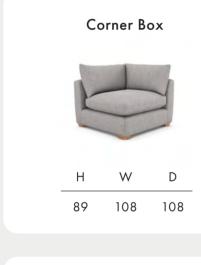

## LOFT

**Timber Frame** Sturdy and reliable, this hardwood frame is made with sustainably sourced timber. Put together by skilled craftsmen, by hand in the UK, this sofa is made to last.

**Seat Cushions** Choose from two cosy seat cushion options: