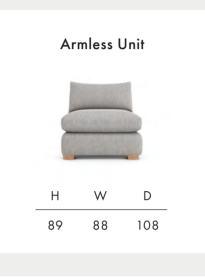

## LOFT

**Timber Frame** Sturdy and reliable, this hardwood frame is made with sustainably sourced timber. Put together by skilled craftsmen, by hand in the UK, this sofa is made to last.

**Seat Cushions** Choose from two cosy seat cushion options: