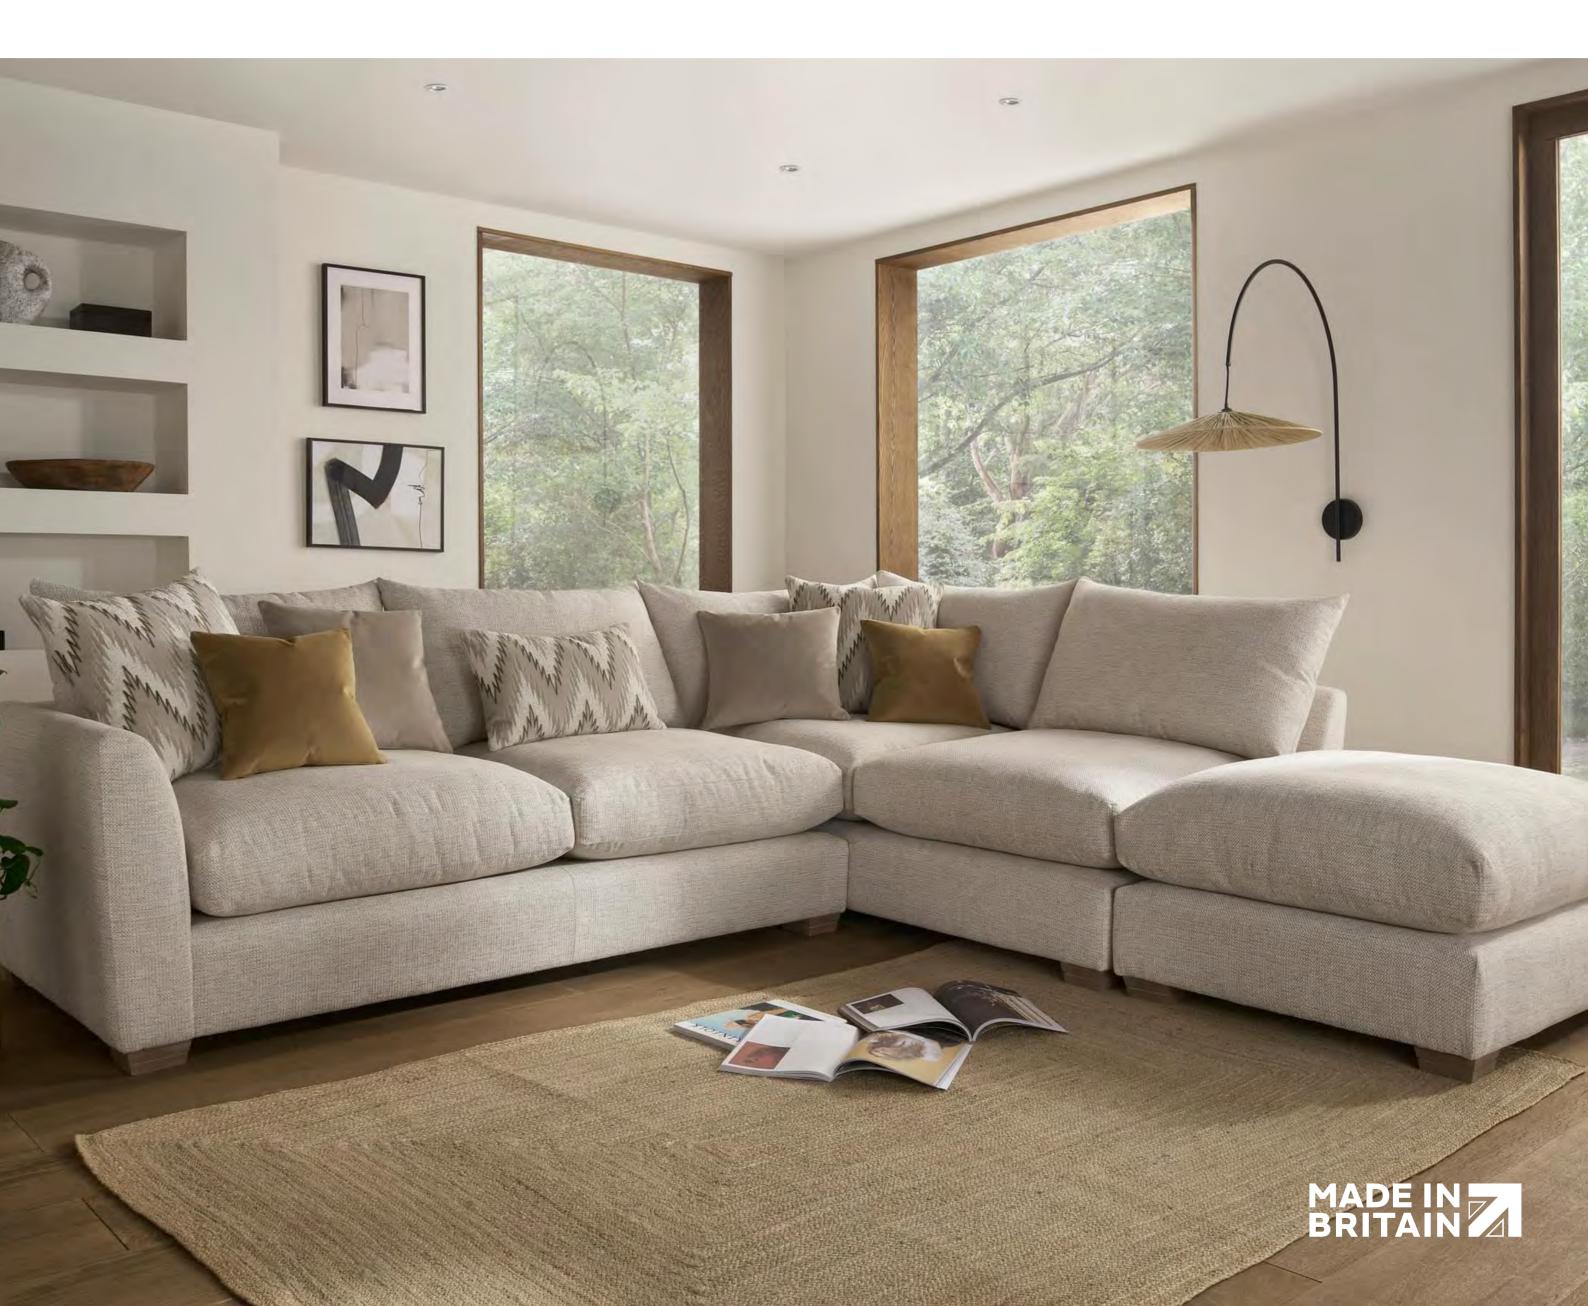

## LOFT

**Timber Frame** Sturdy and reliable, this hardwood frame is made with sustainably sourced timber. Put together by skilled craftsmen, by hand in the UK, this sofa is made to last.

**Seat Cushions** Choose from two cosy seat cushion options:

Fibre, cloud-like and squishy, with a soft sit that invites you to sink in.

Foam, that bounces back for an ultra low maintenance sit, and a comfortable cocoon of support.

Feet Available in shades Walnut, Weathered Oak (wood) & Chrome (metal).

Scatter Cushions Soft and inviting, our duck feather scatter cushions are 100% responsibly sourced. You can purchase these individually, or as a pack that includes x2 large, x2

medium, x2 small and a bolster. Simply choose a fabric **per pair** from this book.