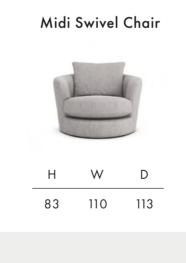

## LOFT





**Timber Frame** Sturdy and reliable, this hardwood frame is made with sustainably sourced timber. Put together by skilled craftsmen, by hand in the UK, this sofa is made to last.

**Seat Cushions** Choose from two cosy seat cushion options:

Fibre, cloud-like and squishy, with a soft sit that invites you to sink in.

Foam, that bounces back for an ultra low maintenance sit, and a comfortable cocoon of support.

Feet Available in shades Walnut, Weathered Oak (wood) & Chrome (metal).

Scatter Cushions Soft and inviting, our duck feather scatter cushions are 100% responsibly sourced. You can purchase these individually, or as a pack that includes x2 large, x2

medium, x2 small and a bolster. Simply choose a fabric **per pair** from this book.