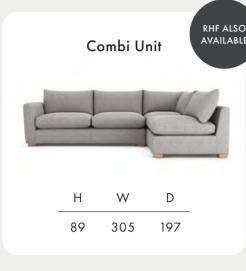

## LOFT





**Timber Frame** Sturdy and reliable, this hardwood frame is made with sustainably sourced timber. Put together by skilled craftsmen, by hand in the UK, this sofa is made to last.

**Seat Cushions** Choose from two cosy seat cushion options:

Fibre, cloud-like and squishy, with a soft sit that invites you to sink in.

Foam, that bounces back for an ultra low maintenance sit, and a comfortable cocoon of support.

Feet Available in shades Walnut, Weathered Oak (wood) & Chrome (metal).

Scatter Cushions Soft and inviting, our duck feather scatter cushions are 100% responsibly sourced. You can purchase these individually, or as a pack that includes x2 large, x2

medium, x2 small and a bolster. Simply choose a fabric **per pair** from this book.