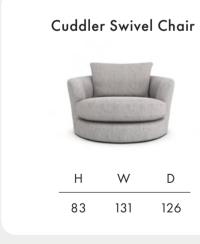

## LOFT

**Timber Frame** Sturdy and reliable, this hardwood frame is made with sustainably sourced timber. Put together by skilled craftsmen, by hand in the UK, this sofa is made to last.

**Seat Cushions** Choose from two cosy seat cushion options: