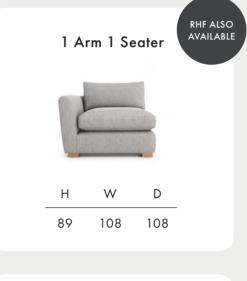

## LOFT

**Timber Frame** Sturdy and reliable, this hardwood frame is made with sustainably sourced timber. Put together by skilled craftsmen, by hand in the UK, this sofa is made to last.

**Seat Cushions** Choose from two cosy seat cushion options: