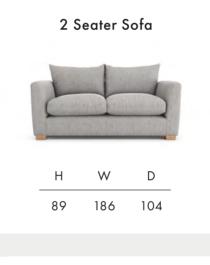

## LOFT

**Timber Frame** Sturdy and reliable, this hardwood frame is made with sustainably sourced timber. Put together by skilled craftsmen, by hand in the UK, this sofa is made to last.

**Seat Cushions** Choose from two cosy seat cushion options: