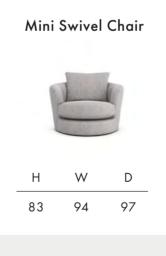

## LOFT





**Timber Frame** Sturdy and reliable, this hardwood frame is made with sustainably sourced timber. Put together by skilled craftsmen, by hand in the UK, this sofa is made to last.

**Seat Cushions** Choose from two cosy seat cushion options:

Fibre, cloud-like and squishy, with a soft sit that invites you to sink in.

Foam, that bounces back for an ultra low maintenance sit, and a comfortable cocoon of support.

Feet Available in shades Walnut, Weathered Oak (wood) & Chrome (metal).

Scatter Cushions Soft and inviting, our duck feather scatter cushions are 100% responsibly sourced. You can purchase these individually, or as a pack that includes x2 large, x2

medium, x2 small and a bolster. Simply choose a fabric **per pair** from this book.