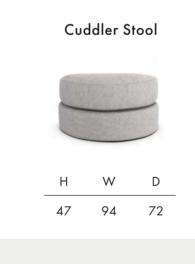

## LOFT





**Timber Frame** Sturdy and reliable, this hardwood frame is made with sustainably sourced timber. Put together by skilled craftsmen, by hand in the UK, this sofa is made to last.

**Seat Cushions** Choose from two cosy seat cushion options:

Fibre, cloud-like and squishy, with a soft sit that invites you to sink in.

Foam, that bounces back for an ultra low maintenance sit, and a comfortable cocoon of support.

Feet Available in shades Walnut, Weathered Oak (wood) & Chrome (metal).

Scatter Cushions Soft and inviting, our duck feather scatter cushions are 100% responsibly sourced. You can purchase these individually, or as a pack that includes x2 large, x2

medium, x2 small and a bolster. Simply choose a fabric **per pair** from this book.