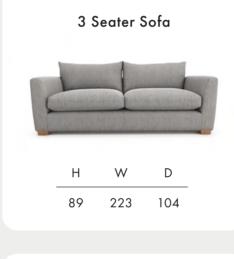

## LOFT

**Timber Frame** Sturdy and reliable, this hardwood frame is made with sustainably sourced timber. Put together by skilled craftsmen, by hand in the UK, this sofa is made to last.

**Seat Cushions** Choose from two cosy seat cushion options: