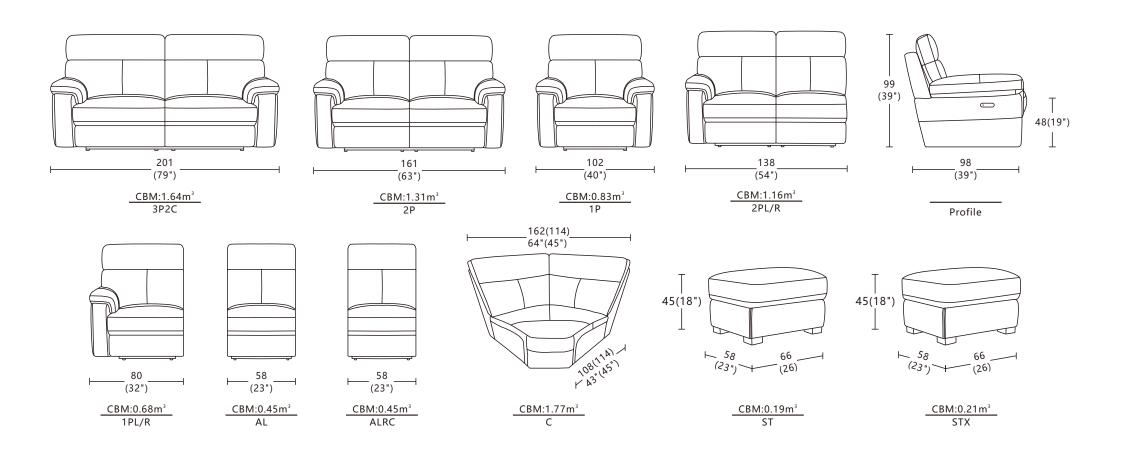

COMO

- Functionality: manual recliner or power recliner motion.
- Power Control Pad: the control pad is on the outside arms.
- Frame: made from seasonal solid wood and plywood. All critical joints are securely glued, screwed and stapled.
- Arms: curved arm cushion profile.
- Back: hand-tensioned elastic webbing covered with foam.
- Seat: hand-tensioned elastic webbing covered with foam.
- Seat Cushions: a non-removable cushion with high-resilient foam for superior comfort and support
- Back Cushions: a non-removable cushion filled with Dacron fibre.
- USB Charger: included within the control pad.