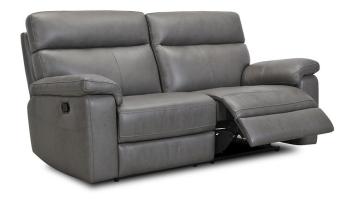

COMO

- Functionality: manual recliner or power recliner motion.
- Power Control Pad: the control pad is on the outside arms.
- Frame: made from seasonal solid wood and plywood. All critical joints are securely glued, screwed and stapled.
- Arms: curved arm cushion profile.
- Back: hand-tensioned elastic webbing covered with foam.
- Seat: hand-tensioned elastic webbing covered with foam.
- Seat Cushions: a non-removable cushion with high-resilient foam for superior comfort and support
- Back Cushions: a non-removable cushion filled with Dacron fibre.
- USB Charger: included within the control pad.