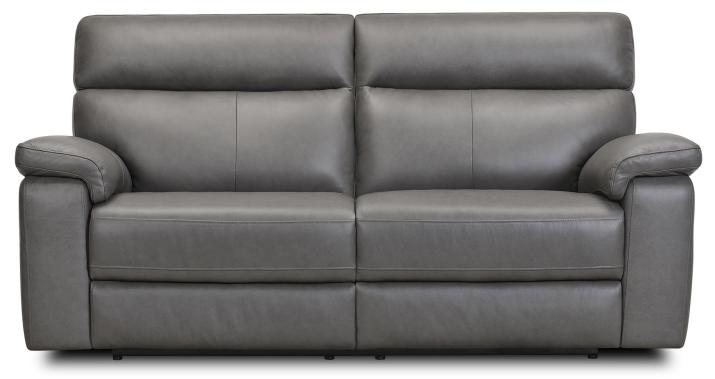

COMO

- Functionality: manual recliner or power recliner motion.
- Power Control Pad: the control pad is on the outside arms.
- Frame: made from seasonal solid wood and plywood. All critical joints are securely glued, screwed and stapled.
- Arms: curved arm cushion profile.
- Back: hand-tensioned elastic webbing covered with foam.
- Seat: hand-tensioned elastic webbing covered with foam.
- Seat Cushions: a non-removable cushion with high-resilient foam for superior comfort and support
- Back Cushions: a non-removable cushion filled with Dacron fibre.
- USB Charger: included within the control pad.