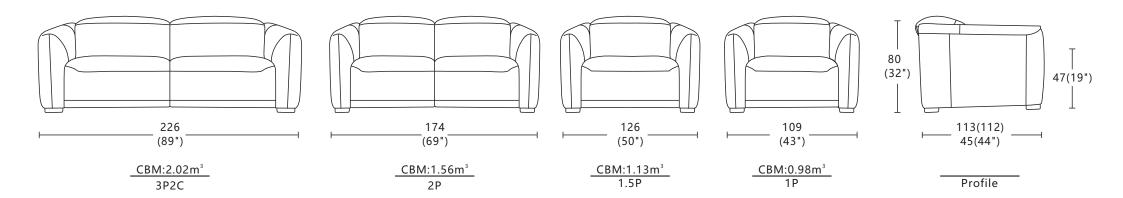

Available in a large sofa, small sofa, cuddler and armchair.

This information is based on the latest product information available at the time of printing. The right to discontinue and make changes is reserved.