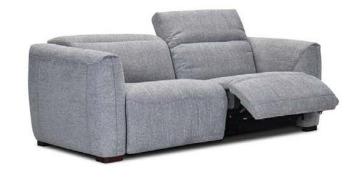

CARTAGENA

- Functionality: power recliner motion with manual adjustable headrest or power adjustable headrest.
- Power Control Pad: a cleverly hidden control pad is placed on the side of each seat.
- Frame: made from seasonal solid wood and plywood. All critical joints are securely glued, screwed and stapled.
- Arms: a modern curved arm profile with a tailored top overlap and stylish stitching, upholstered with foam.
- Back: hand-tensioned elastic webbing covered with foam.
- Seat: hand-tensioned elastic webbing covered with foam seat height 47cm.
- Seat Cushions: non-removable cushions with high-resilient foam for superior comfort and support.
- Back Cushions: non-removable cushions filled with high-resilient foam and Dacron fibre.
- Feet: removable timber feet 4.5cm in wood finish CB.