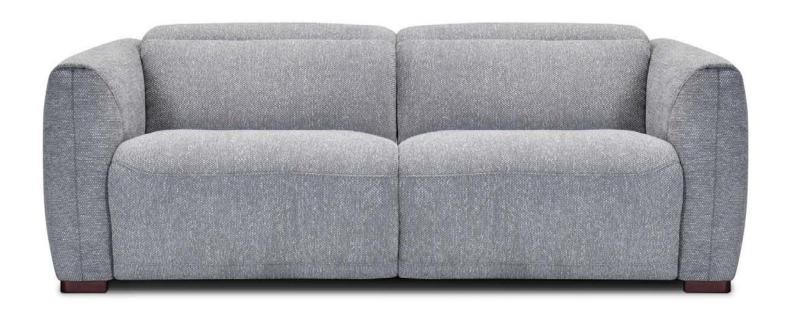

CARTAGENA

- Functionality: power recliner motion with manual adjustable headrest or power adjustable headrest.
- Power Control Pad: a cleverly hidden control pad is placed on the side of each seat.
- Frame: made from seasonal solid wood and plywood. All critical joints are securely glued, screwed and stapled.
- Arms: a modern curved arm profile with a tailored top overlap and stylish stitching, upholstered with foam.
- Back: hand-tensioned elastic webbing covered with foam.
- Seat: hand-tensioned elastic webbing covered with foam seat height 47cm.
- Seat Cushions: non-removable cushions with high-resilient foam for superior comfort and support.
- Back Cushions: non-removable cushions filled with high-resilient foam and Dacron fibre.
- Feet: removable timber feet 4.5cm in wood finish CB.