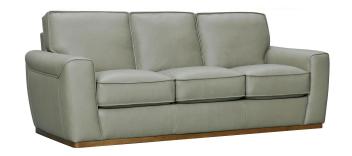

MADRID

- Functionality: not available on this model
- Frame: made from seasonal solid wood and plywood. All critical joints are securely glued, screwed and stapled.
- Arms: a modern curved arm profile with a tailored overlap seam, upholstered with foam.
- Back: hand-tensioned elastic webbing covered with foam.
- Seat: hand-tensioned elastic webbing covered with foam seat height 50cm.
- Seat Cushions: removable cushions with high-resilient foam for superior comfort and support.
- Back Cushions: removable cushions filled with Dacron fibre.
- Feet: timber show-wood frame 4.4cm in wood finish WT.