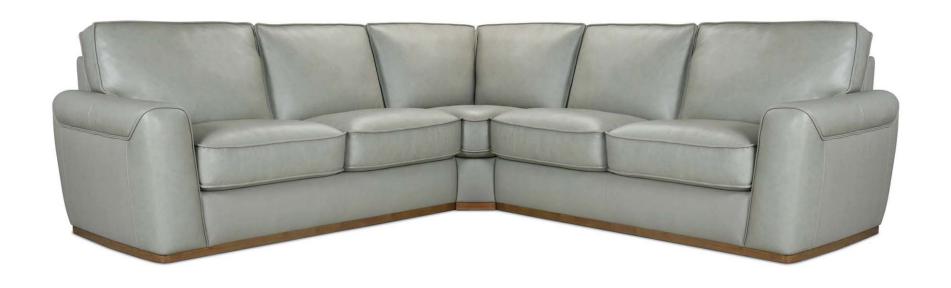

MADRID

- Functionality: not available on this model
- Frame: made from seasonal solid wood and plywood. All critical joints are securely glued, screwed and stapled.
- Arms: a modern curved arm profile with a tailored overlap seam, upholstered with foam.
- Back: hand-tensioned elastic webbing covered with foam.
- Seat: hand-tensioned elastic webbing covered with foam seat height 50cm.
- Seat Cushions: removable cushions with high-resilient foam for superior comfort and support.
- Back Cushions: removable cushions filled with Dacron fibre.
- Feet: timber show-wood frame 4.4cm in wood finish WT.