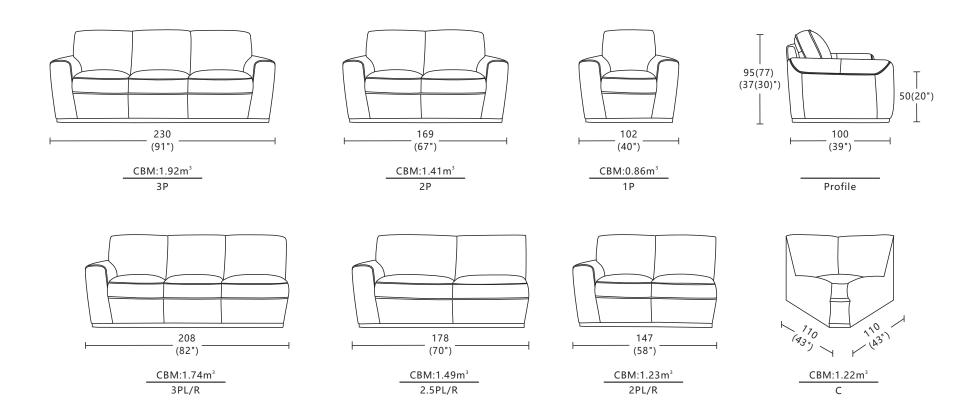

MADRID

- Functionality: not available on this model
- Frame: made from seasonal solid wood and plywood. All critical joints are securely glued, screwed and stapled.
- Arms: a modern curved arm profile with a tailored overlap seam, upholstered with foam.
- Back: hand-tensioned elastic webbing covered with foam.
- Seat: hand-tensioned elastic webbing covered with foam seat height 50cm.
- Seat Cushions: removable cushions with high-resilient foam for superior comfort and support.
- Back Cushions: removable cushions filled with Dacron fibre.
- Feet: timber show-wood frame 4.4cm in wood finish WT.