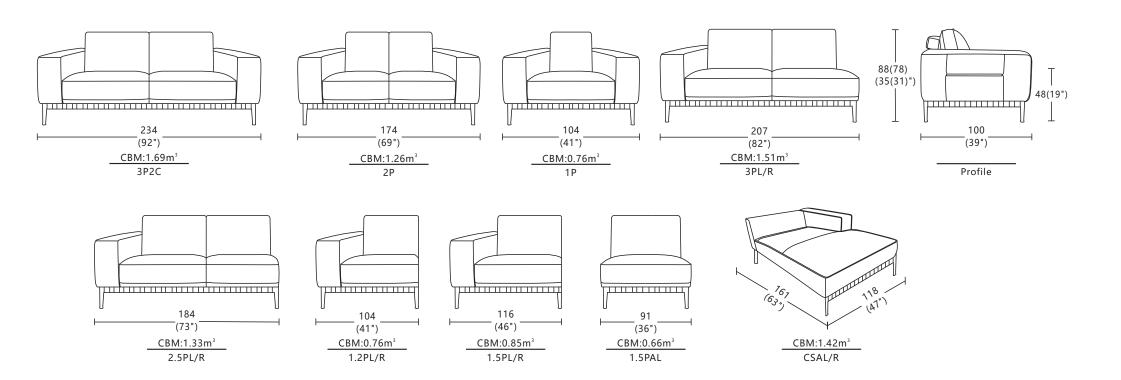

SEVILLA

- Functionality: not available on this model.
- Frame: made from seasonal solid wood and plywood. All critical joints are securely glued, screwed and stapled.
- Arms: metal inserts on the outside arm profile, upholstered with foam.
- Back: hand-tensioned elastic webbing covered with foam.
- Seat: no-sag spring unit covered with foam. seat height 48cm.
- Seat Cushions: non-removable cushions with high-resilient foam for superior comfort and support.
- Back Cushions: removable cushion filled with Dacron fibre.
- Feet: non-removable metal frame base 21cm woven with wide leather straps.