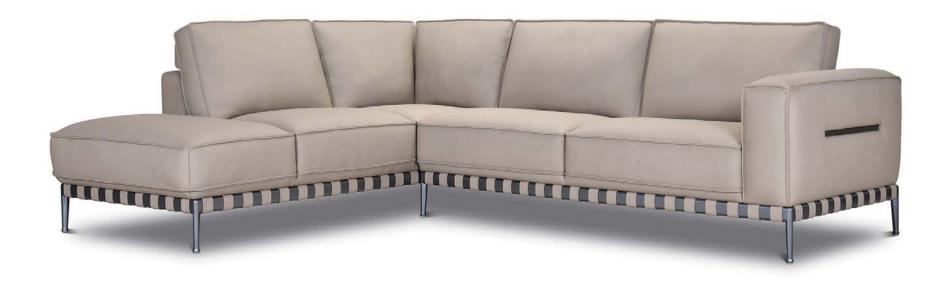

SEVILLA

- Functionality: not available on this model.
- Frame: made from seasonal solid wood and plywood. All critical joints are securely glued, screwed and stapled.
- Arms: metal inserts on the outside arm profile, upholstered with foam.
- Back: hand-tensioned elastic webbing covered with foam.
- Seat: no-sag spring unit covered with foam. seat height 48cm.
- Seat Cushions: non-removable cushions with high-resilient foam for superior comfort and support.
- Back Cushions: removable cushion filled with Dacron fibre.
- Feet: non-removable metal frame base 21cm woven with wide leather straps.

N.B., the corner group shown, is also available in a fabric choice.

This information is based on the latest product information available at the time of printing. The right to discontinue and make changes is reserved