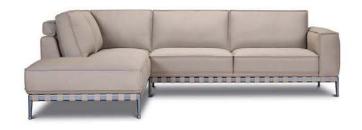

SEVILLA

- Functionality: not available on this model.
- Frame: made from seasonal solid wood and plywood. All critical joints are securely glued, screwed and stapled.
- Arms: metal inserts on the outside arm profile, upholstered with foam.
- Back: hand-tensioned elastic webbing covered with foam.
- Seat: no-sag spring unit covered with foam. seat height 48cm.
- Seat Cushions: non-removable cushions with high-resilient foam for superior comfort and support.
- Back Cushions: removable cushion filled with Dacron fibre.
- Feet: non-removable metal frame base 21cm woven with wide leather straps.

N.B., the corner group shown, is also available in a fabric choice.

This information is based on the latest product information available at the time of printing. The right to discontinue and make changes is reserved