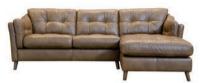

RHF CHAISE SOFA SHOWN IN TOTE TOBACCO W: 253cm H: 85cm D: 156cm

MAXI SOFA SHOWN IN TOTE TOBACCO W: 220cm H: 85cm D: 98cm

MIDI SOFA SHOWN IN TOTE TOBACCO W: 179cm H: 85cm D: 98cm

SNUGGLER CHAIR SHOWN IN TOTE TOBACCO W: 130cm H: 85cm D: 98cm