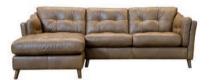

# SANFORD

Soft slouchy design classic with squidgy arm pads and pin tuck detailing for added bounce. Looks great in natural buttery leathers.

LHF CHAISE SOFA SHOWN IN TOTE TOBACCO W: 253cm H: 85cm D: 156cm