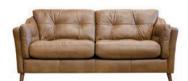

RHF CHAISE SOFA SHOWN IN TOTE TOBACCO W: 253cm H: 85cm D: 156cm

MAXI SOFA SHOWN IN TOTE TOBACCO W: 220cm H: 85cm D: 98cm

MIDI SOFA SHOWN IN TOTE TOBACCO W: 179cm H: 85cm D: 98cm

SNUGGLER CHAIR SHOWN IN TOTE TOBACCO W: 130cm H: 85cm D: 98cm