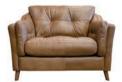

RHF CHAISE SOFA SHOWN IN TOTE TOBACCO W: 253cm H: 85cm D: 156cm

MAXI SOFA SHOWN IN TOTE TOBACCO W: 220cm H: 85cm D: 98cm

MIDI SOFA SHOWN IN TOTE TOBACCO W: 179cm H: 85cm D: 98cm

SNUGGLER CHAIR SHOWN IN TOTE TOBACCO W: 130cm H: 85cm D: 98cm