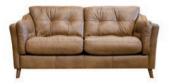

RHF CHAISE SOFA SHOWN IN TOTE TOBACCO W: 253cm H: 85cm D: 156cm

MAXI SOFA SHOWN IN TOTE TOBACCO W: 220cm H: 85cm D: 98cm

MIDI SOFA SHOWN IN TOTE TOBACCO W: 179cm H: 85cm D: 98cm

SNUGGLER CHAIR SHOWN IN TOTE TOBACCO W: 130cm H: 85cm D: 98cm