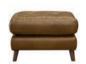

STANDARD CHAIR SHOWN IN TOTE TOBACCO W: 109cm H: 85cm D: 98cm

**FOOTSTOOL** SHOWN IN TOTE TOBACCO W: 70cm H: 46cm D: 60cm

LHF = LEFT HAND FACING | RHF = RIGHT HAND FACING \*all dimensions are approximate, please allow a tolerance of +/- 3cm