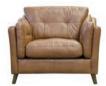

STANDARD CHAIR SHOWN IN TOTE TOBACCO W: 109cm H: 85cm D: 98cm

**FOOTSTOOL** SHOWN IN TOTE TOBACCO W: 70cm H: 46cm D: 60cm

LHF = LEFT HAND FACING | RHF = RIGHT HAND FACING \*all dimensions are approximate, please allow a tolerance of +/- 3cm