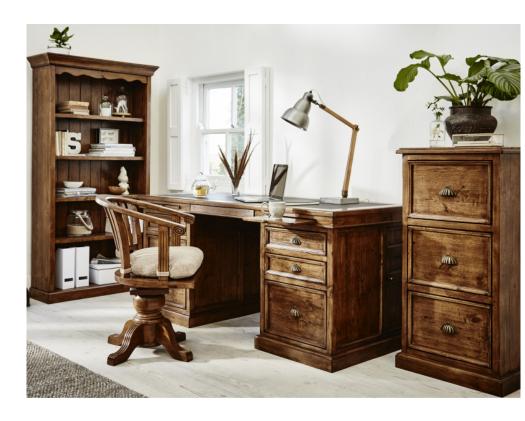

## Harrogate

## Home Office Collection

A classic home office collection crafted from reclaimed timbers in an African dusk finish. Cupped metal hardware to cabinets.

## **Features**

- Solid Reclaimed Timber
- Cupped metal handles
- · Distressed rustic finish

48-50 Stadium Way, Rayleigh Weir Retail Park, Rayleigh, Essex SS7 3NZ 01268 775688

www.dansk.co.uk www.dansk.co.uk

| - |
|---|
|   |

LARGE DESK H82cm W174cm D79cm

SMALL DESK H82cm W125cm D79cm

3 DRAWER FILING CABINET H114.5cm W57.5cm D50cm

2 DRAWER FILING CABINET H80.5cm W57.5cm D50cm

4 SHELF DINGHY BOOKCASE H205cm W84cm D32cm

ROTATING OFFICE CHAIR H87cm W60cm D60cm

Please note that colours/finishes shown in this brochure are intended as a guide only. The company has a policy of continuous product development and reserves the right to change any product and specifications given in this brochure.