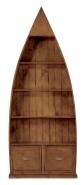

| - |
|---|
|   |

LARGE DESK H82cm W174cm D79cm

SMALL DESK H82cm W125cm D79cm

3 DRAWER FILING CABINET H114.5cm W57.5cm D50cm

2 DRAWER FILING CABINET H80.5cm W57.5cm D50cm

4 SHELF DINGHY BOOKCASE H205cm W84cm D32cm