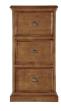

| - |
|---|
|   |

LARGE DESK H82cm W174cm D79cm

SMALL DESK H82cm W125cm D79cm

3 DRAWER FILING CABINET H114.5cm W57.5cm D50cm

2 DRAWER FILING CABINET H80.5cm W57.5cm D50cm

4 SHELF DINGHY BOOKCASE H205cm W84cm D32cm