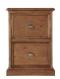

| - |
|---|
|   |

LARGE DESK H82cm W174cm D79cm

SMALL DESK H82cm W125cm D79cm

3 DRAWER FILING CABINET H114.5cm W57.5cm D50cm

2 DRAWER FILING CABINET H80.5cm W57.5cm D50cm

4 SHELF DINGHY BOOKCASE H205cm W84cm D32cm