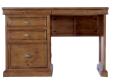

| - |
|---|
|   |

LARGE DESK H82cm W174cm D79cm

SMALL DESK H82cm W125cm D79cm

3 DRAWER FILING CABINET H114.5cm W57.5cm D50cm

2 DRAWER FILING CABINET H80.5cm W57.5cm D50cm

4 SHELF DINGHY BOOKCASE H205cm W84cm D32cm