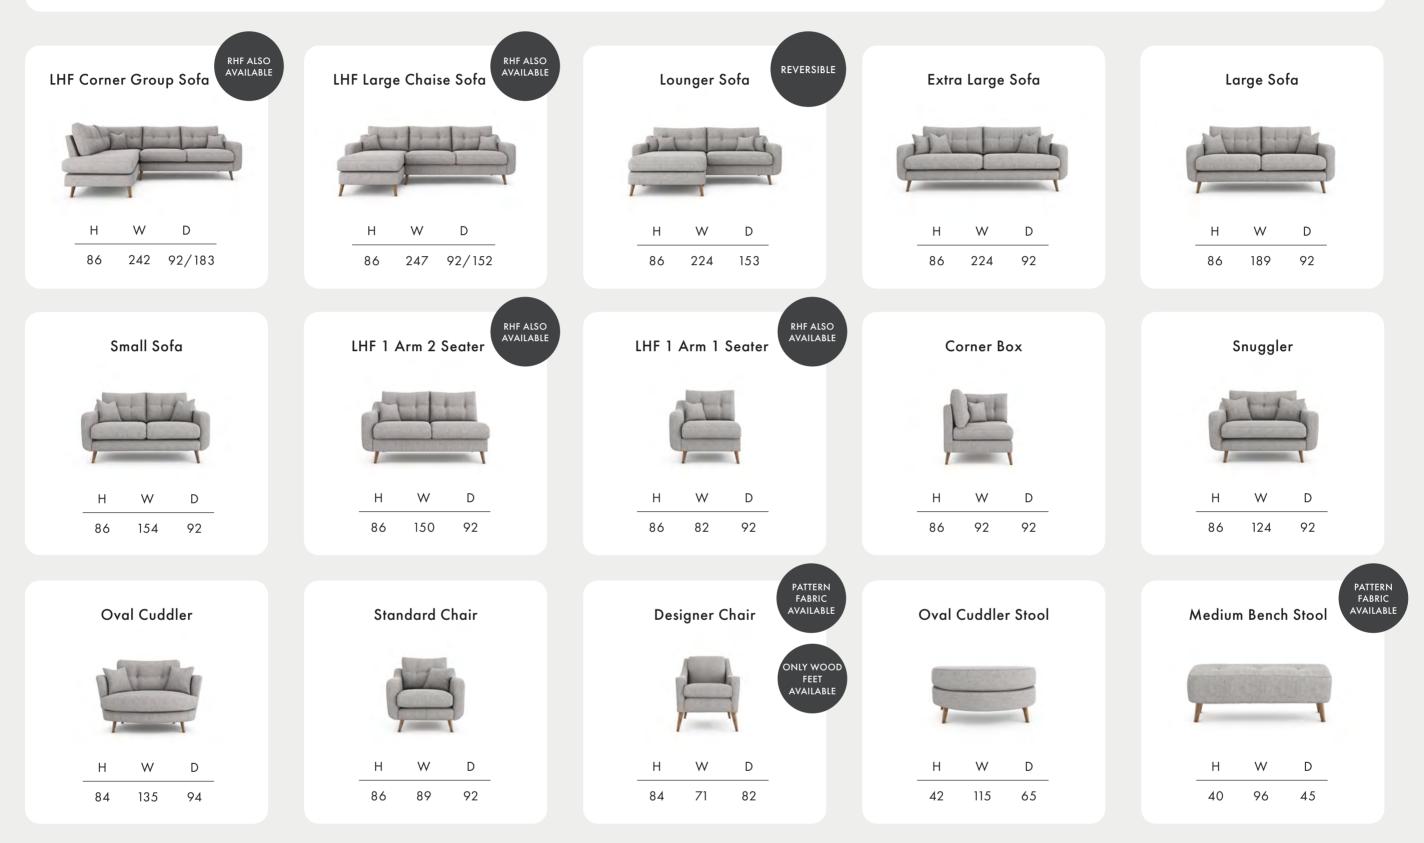

--------------------------------------|
| Seat Cushions    | Foam, that bounces back for an ultra low maintenance sit, and a comfortable cocoon of support.                                                                                                                                        |
| Feet             | Available in shades Walnut, Weathered Oak (wood), Chrome & Brass (metal).                                                                                                                                                             |
| Scatter Cushions | Soft and inviting, our duck feather scatter cushions are 100% responsibly sourced. They're included, too - simply choose a fabric <b>per pair</b> from this book.<br>Please note, scatter cushions are not included on leather items. |



Dimensions shown in cm. H = height, W = width, D = depth