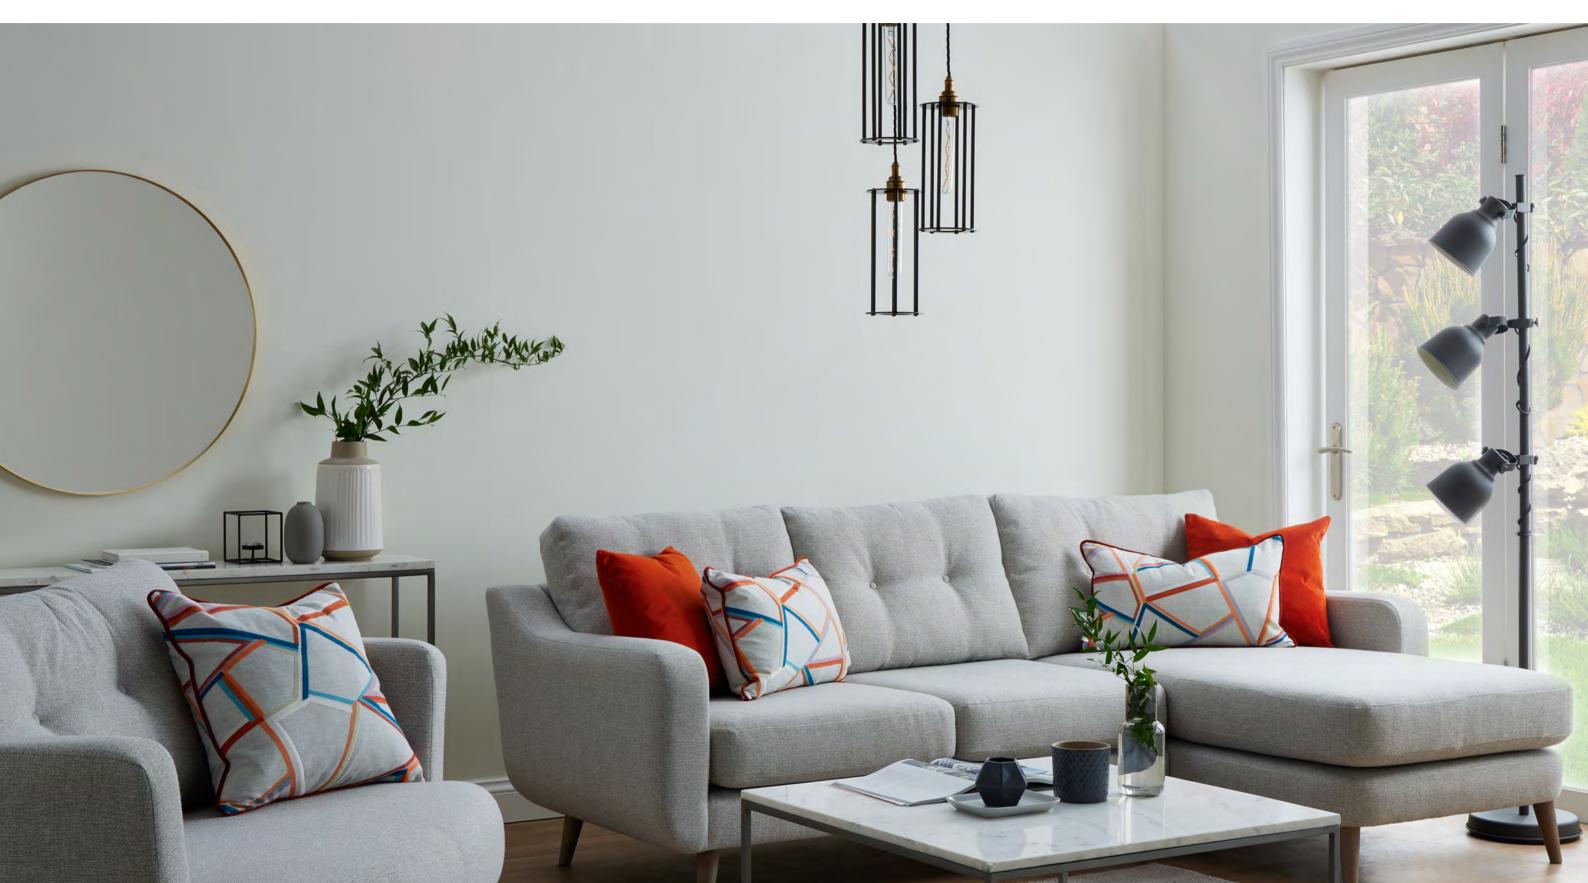

## LYNTON

| Timber Frame     | Sturdy and reliable, this hardwood frame is made with sustainably sourced timber. Put together by skilled craftsmen, by hand in the UK, this sofa is made to last.                                                                    |
|------------------|---------------------------------------------------------------------------------------------------------------------------------------------------------------------------------------------------------------------------------------|
| Seat Cushions    | Foam, that bounces back for an ultra low maintenance sit, and a comfortable cocoon of support.                                                                                                                                        |
| Feet             | Available in shades Walnut, Weathered Oak (wood), Chrome & Brass (metal).                                                                                                                                                             |
| Scatter Cushions | Soft and inviting, our duck feather scatter cushions are 100% responsibly sourced. They're included, too - simply choose a fabric <b>per pair</b> from this book.<br>Please note, scatter cushions are not included on leather items. |